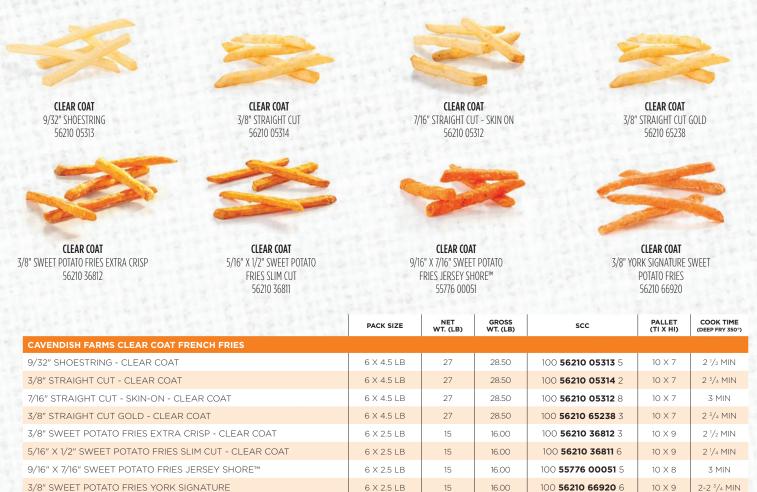

CLEAR COAT 3/8" STRAIGHT CUT 56210 05314

# COATED COATED

Customers love golden fries with a real buttery taste and that's exactly what Clear Coat delivers. For over 15 years Cavendish Farms® has been a leader in coated fries and our proprietary recipe ensures these fries provide an unbeatable taste every time. Clear Coat offers the perfect blend of hold time, crispness and taste.

### The Clear Coat Advantage

- Real buttery taste
  - Superior hold time
- Superior noid time
- Exceptionally crispy

FLAVOURCRISP® SEASONED DICED 56210 05999

FLAVOURCRISP® 9/16" X 7/16" SEASONED FRIES - SKIN-ON JERSEY SHORE™ 55776 00050

|                                                                 | PACK SIZE  | NET<br>WT. (LB) | GROSS<br>WT. (LB) | scc                      | PALLET<br>(TI X HI) | COOK TIME<br>(DEEP FRY 350°) |
|-----------------------------------------------------------------|------------|-----------------|-------------------|--------------------------|---------------------|------------------------------|
| CAVENDISH FARMS FLAVOURCRISP® COATED FRENCH FRIES               |            |                 |                   |                          |                     |                              |
| 3/8" STRAIGHT CUT - SPICY - FLAVOURCRISP®                       | 6 X 4.5 LB | 27              | 28.50             | 100 <b>56210 05701</b> 0 | 10 X 7              | 2 <sup>3</sup> /4 MIN        |
| SPICY WEDGE - PRIME CUT - FLAVOURCRISP®                         | 6 X 2 KG   | 26.45           | 27.90             | 100 <b>56210 05718</b> 8 | 10 X 8              | 3 1/2 MIN                    |
| POTATO WEDGE - SPICY - FLAVOURCRISP®                            | 6 X 1 KG   | 13.23           | 14.73             | 100 <b>56210 14504</b> 8 | 10 X 7              | 4-4 1/2 MIN                  |
| SEASONED WEDGE - REGULAR CUT - FLAVOURCRISP®                    | 6 X 5 LB   | 30              | 31.75             | 100 <b>56210 05998</b> 4 | 10 X 7              | 3 <sup>3</sup> /4 MIN        |
| SEASONED SMALL DICED - SKIN-ON 1/2" X 3/4" X 1" - FLAVOURCRISP® | 6 X 5 LB   | 30              | 31.75             | 100 <b>56210 05999</b> 1 | 10 X 7              | 3 <sup>3</sup> /4 MIN        |
| GARLIC & ROSEMARY WEDGE - PRIME CUT - FLAVOURCRISP®             | 6 X5 LB    | 30              | 31.75             | 100 <b>56210 37227</b> 4 | 10 X 7              | 3 ½ MIN                      |
| 9/16" X 7/16" SEASONED FRIES - SKIN-ON - JERSEY SHORE™          | 6 X 4.5 LB | 27              | 28.5              | 100 <b>55776 00050</b> 8 | 10 X 7              | 4 MIN                        |

FINE COAT™ 9/32" SHOESTRING 56210 07710

It's the best of both worlds! All the advantages of a traditional fry with the benefits of a coated fry. Its amazing invisible coating provides extended hold time and crispness while locking in the great potato flavour. Fine Coat<sup>®</sup> fries provide great plate coverage and more servings per case.

#### The Fine Coat<sup>--</sup> Advantage

- Natural potato flavour with a crispy shell
- Excellent plate coverage
- Skin-on options available

|                                           | PACK SIZE  | NET<br>WT. (LB) | GROSS<br>WT. (LB) | scc                      | PALLET<br>(TI X HI) | COOK TIME<br>(DEEP FRY 350°)      |
|-------------------------------------------|------------|-----------------|-------------------|--------------------------|---------------------|-----------------------------------|
| CAVENDISH FARMS FINE COAT™ FRENCH FRIES   |            |                 |                   |                          |                     |                                   |
| 9/32″ SHOESTRING - FINE COAT™             | 6 X 4.5 LB | 27              | 28.50             | 100 <b>56210 07710</b> 0 | 10 X 7              | 2 1/2 MIN                         |
| 3/8″ STRAIGHT CUT - FINE COAT™            | 6 X 4.5 LB | 27              | 28.50             | 100 <b>56210 07730</b> 8 | 10 X 7              | 2 <sup>3</sup> / <sub>4</sub> MIN |
| 3/8″ STRAIGHT CUT - SKIN ON - FINE COAT™  | 6 X 4.5 LB | 27              | 28.50             | 100 <b>56210 07750</b> 6 | 10 X 7              | 2 <sup>3</sup> /4 MIN             |
| 7/16" STRAIGHT CUT - FINE COAT™           | 6 X 4.5 LB | 27              | 28.50             | 100 <b>56210 07720</b> 9 | 10 X 7              | 3 MIN                             |
| 7/16" STRAIGHT CUT - SKIN ON - FINE COAT™ | 6 X 4.5 LB | 27              | 28.50             | 100 <b>56210 07760</b> 5 | 10 X 7              | 3 MIN                             |