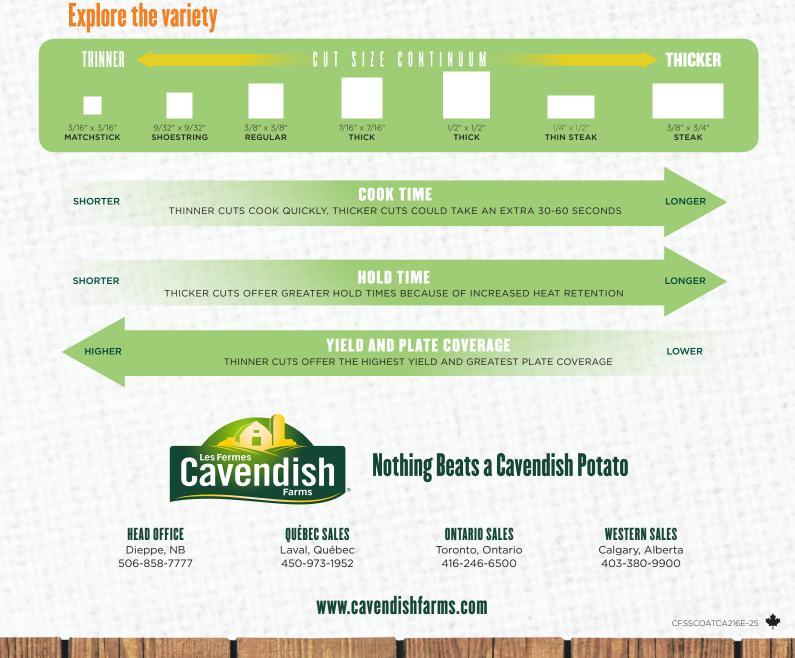

5 LB | 27              | 28.50             | 100 <b>56210 07750</b> 6 | 10 X 7              | 2 <sup>3</sup> /4 MIN             |
| 7/16" STRAIGHT CUT - FINE COAT™           | 6 X 4.5 LB | 27              | 28.50             | 100 <b>56210 07720</b> 9 | 10 X 7              | 3 MIN                             |
| 7/16" STRAIGHT CUT - SKIN ON - FINE COAT™ | 6 X 4.5 LB | 27              | 28.50             | 100 <b>56210 07760</b> 5 | 10 X 7              | 3 MIN                             |



FLAVOURCRISP® SEASONED WEDGE - REGULAR CUT 56210 05998

### **The Cavendish Story**

We continually strive to deliver innovative, profitable, and great tasting new ideas. Just ask your sales representative how Coated Fries can be easily customized in-house for your next great signature menu offering.