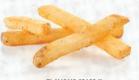

FINE COAT™ 9/32" SHOESTRING 56210 07710

It's the best of both worlds! All the advantages of a traditional fry with the benefits of a coated fry. Its amazing invisible coating provides extended hold time and crispness while locking in the great potato flavour. Fine Coat<sup>®</sup> fries provide great plate coverage and more servings per case.

#### The Fine Coat<sup>--</sup> Advantage

- Natural potato flavour with a crispy shell
- Excellent plate coverage
- Skin-on options available

|                                           | PACK SIZE  | NET<br>WT. (LB) | GROSS<br>WT. (LB) | scc                      | PALLET<br>(TI X HI) | COOK TIME<br>(DEEP FRY 350°)      |
|-------------------------------------------|------------|-----------------|-------------------|--------------------------|---------------------|-----------------------------------|
| CAVENDISH FARMS FINE COAT™ FRENCH FRIES   |            |                 |                   |                          |                     |                                   |
| 9/32″ SHOESTRING - FINE COAT™             | 6 X 4.5 LB | 27              | 28.50             | 100 <b>56210 07710</b> 0 | 10 X 7              | 2 1/2 MIN                         |
| 3/8″ STRAIGHT CUT - FINE COAT™            | 6 X 4.5 LB | 27              | 28.50             | 100 <b>56210 07730</b> 8 | 10 X 7              | 2 <sup>3</sup> / <sub>4</sub> MIN |
| 3/8″ STRAIGHT CUT - SKIN ON - FINE COAT™  | 6 X 4.5 LB | 27              | 28.50             | 100 <b>56210 07750</b> 6 | 10 X 7              | 2 <sup>3</sup> /4 MIN             |
| 7/16" STRAIGHT CUT - FINE COAT™           | 6 X 4.5 LB | 27              | 28.50             | 100 <b>56210 07720</b> 9 | 10 X 7              | 3 MIN                             |
| 7/16" STRAIGHT CUT - SKIN ON - FINE COAT™ | 6 X 4.5 LB | 27              | 28.50             | 100 <b>56210 07760</b> 5 | 10 X 7              | 3 MIN                             |