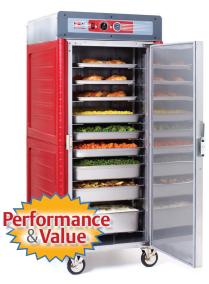

# Performance and value at the 4-front.

High performance holding and energy efficiency at a lower initial investment.

- Innovative Insulation Armour™ Plus design— Polymer panels with foamed-in-place polyurethane insulation retain heat and save energy.
- Top-mounted, ergonomic controls and high quality Type 304 stainless steel for easy cleaning and long-term durability.
- Armour panels have molded-in handles and act as a full-body bumper for improved handling and protection in mobile applications.

#### Slide Options

2 systems to choose from that hold a variety of pan sizes. Universal option for maximum pan flexibility or lip load to maximize 18x26 sheet pan capacity.

Universal

Lip Load

**ENERGY STAR** 