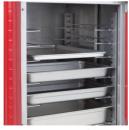

#### Slide Options

2 systems to choose from that hold a variety of pan sizes. Universal option for maximum pan flexibility or lip load to maximize 18x26 sheet pan capacity.

Universal

Lip Load

**ENERGY STAR** 