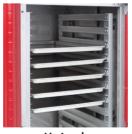

#### Slide Options

2 systems to choose from that hold a variety of pan sizes. Universal option for maximum pan flexibility or lip load to maximize 18x26 sheet pan capacity.

Universal

Lip Load

**ENERGY STAR** 