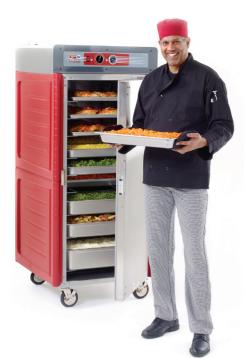

### Metro C5 4 Series

with Insulation Armour™ Plus

Metro's innovative hybrid polymer - stainless steel design exceeds traditional double wall fiberglass cabinet construction by replacing the costly exterior layer of sheet metal with foamed-in-place polyurethane insulated polymer panels. Performance and value at the 4-front of innovation, Insulation Armour<sup>TM</sup> Plus provides superior energy efficiency, built-in vertical handles, and full body bumper protection at the right price!

#### Robust, yet easy to move.

Strong stainless steel construction on the inside, durable armour panels on the outside provide protection from impact and ergonomic grab points for easy handling.