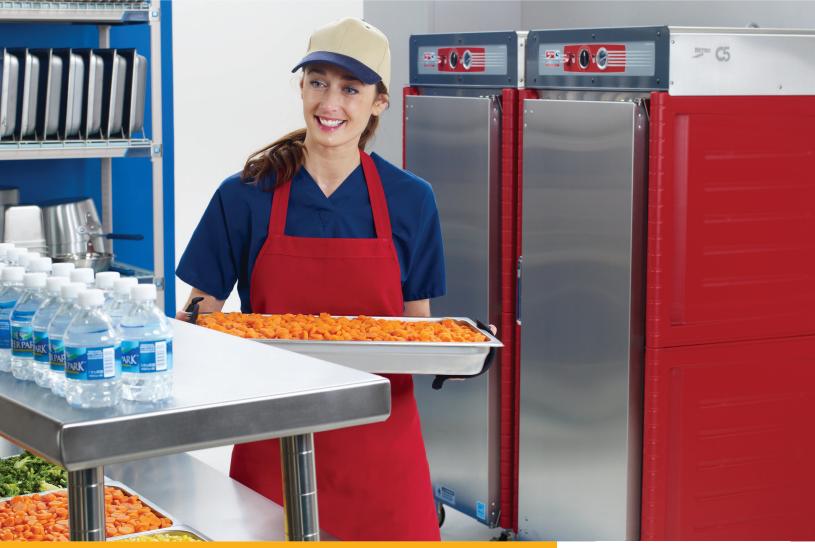

# Performance and value at the 4-front.

High performance holding and energy efficiency at a lower initial investment.

- Innovative Insulation Armour™ Plus design— Polymer panels with foamed-in-place polyurethane insulation retain heat and save energy.
- Top-mounted, ergonomic controls and high quality Type 304 stainless steel for easy cleaning and long-term durability.
- Armour panels have molded-in handles and act as a full-body bumper for improved handling and protection in mobile applications.

### Metro C5 4 Series

with Insulation Armour™ Plus

Metro's innovative hybrid polymer - stainless steel design exceeds traditional double wall fiberglass cabinet construction by replacing the costly exterior layer of sheet metal with foamed-in-place polyurethane insulated polymer panels. Performance and value at the 4-front of innovation, Insulation Armour<sup>TM</sup> Plus provides superior energy efficiency, built-in vertical handles, and full body bumper protection at the right price!