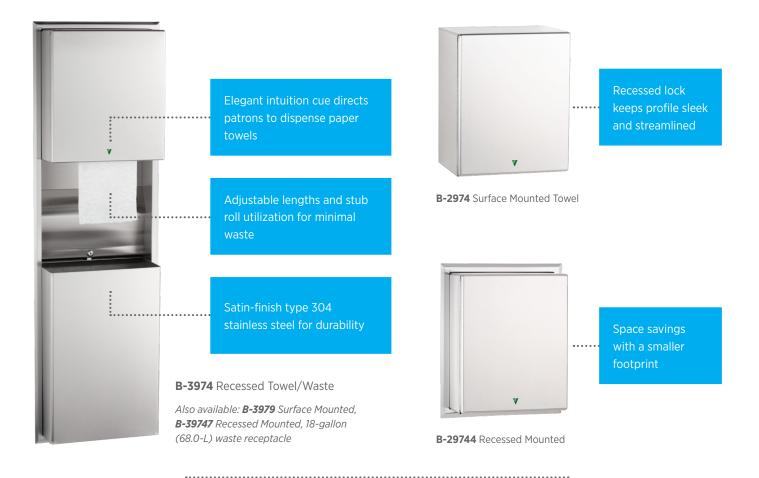

### **CLASSICSERIES® COMBINATION UNITS**

Equipped with LED light, and waste receptacle Interchangeable and modular

#### **B-3974**

| Mounting         | Recessed           |
|------------------|--------------------|
| Waste Receptacle | 12-gallon (45.5-L) |

#### B-3979

| Mounting         | Surface Mounted    |
|------------------|--------------------|
| Waste Receptacle | 12-gallon (45.5-L) |

#### **B-39747**

| Mounting         | Recessed           |
|------------------|--------------------|
| Waste Receptacle | 18-gallon (68.0-L) |

#### **B-2974**

Mounting Surface Mounted

#### **B-29744**

Mounting Semi-Recessed

Have a project?

Find your knowledgeable Bobrick representative at bobrick.com

**BUILDING VALUE SINCE 1906** 

Brochure No. ARSS2 January 2023 © 2023 Bobrick Washroom Equipment, Inc.