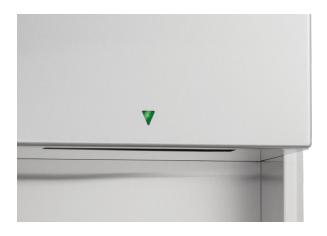

Trigger bar technology and adjustable sensor range virtually eliminates unintentional dispensing

Adjustable dispense length and concealed or exposed paper option

New and intuitive, patron-friendly light clearly directs users to streamlined towel activation zone eliminating hand waving frustration.

Blinks green when unit is ready to dispense

-) 🛛 (-

Blinks red when out of paper or service is needed

If using battery, blinks alternating red and green when batteries are low\*

\*3974-57 AC adapter eliminates battery requirement