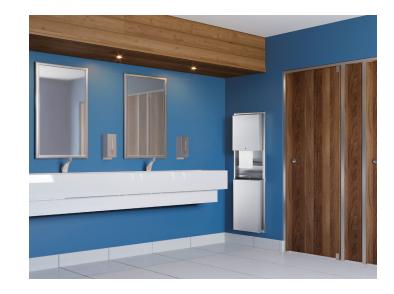

### **CLASSICSERIES® COMBINATION UNITS**

Equipped with LED light, and waste receptacle Interchangeable and modular

#### **B-3974**

| Mounting         | Recessed           |
|------------------|--------------------|
| Waste Receptacle | 12-gallon (45.5-L) |

#### B-3979

| Mounting         | Surface Mounted    |
|------------------|--------------------|
| Waste Receptacle | 12-gallon (45.5-L) |

#### **B-39747**

| Mounting         | Recessed           |
|------------------|--------------------|
| Waste Receptacle | 18-gallon (68.0-L) |