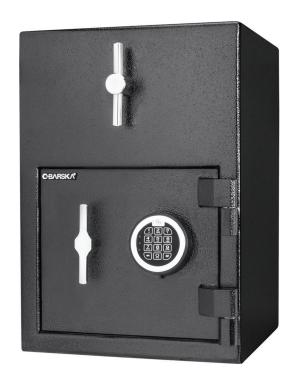

## 1.15 Cubic Ft Rotary Hopper Keypad Depository Safe AX13308

## **Features**

• Top Loading Rotary Drop Door Is Engineered For Larger Drops Such As Envelopes and Deposit Bags. Simply Turn The Handle And The Drum Rotates To Drop The Items Securely Into