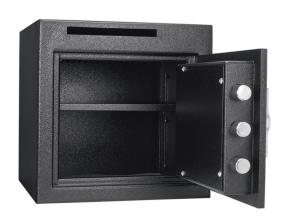

## 1.12 Cubic Ft Slot Keypad Depository Safe AX13314

## **Features**

• Narrow Drop Slot For Items Such As Bills And Paperwork

| Model   | Description                                           | Outer Dimensions<br>DxWxH inches | Inner Dimensions<br>DxWxH inches | Cubic<br>Feet | Body  | Key Code<br>Memory            | Secondary Access | Locking<br>System | Fireproof | Weight lbs |
|---------|-------------------------------------------------------|----------------------------------|----------------------------------|---------------|-------|-------------------------------|------------------|-------------------|-----------|------------|
| AX13308 | 1.15 Cubic Ft Rotary Hopper<br>Keypad Depository Safe | 14 x 14 x 20                     | 13.75 x 11.3 x 12.75             | 1.15          | Steel | 1 Master Code<br>5 User Codes | 2 back-up keys   | 3 Deadbolt lock   | No        | 90.41      |
| AX13314 | 1.12 Cubic Ft Slot<br>Keypad Depository Safe          | 14 x 14 x 14                     | 13.5 x 13.5 x 11                 | 1.12          | Steel | 1 Master Code<br>5 User Codes | 2 back-up keys   | 3 Deadbolt lock   | No        | 66.15      |