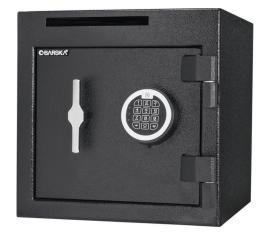

## 1.12 Cubic Ft Slot Keypad Depository Safe AX13314

## **Features**

• Narrow Drop Slot For Items Such As Bills And Paperwork

| Model   | Description                                           | Outer Dimensions<br>DxWxH inches | Inner Dimensions<br>DxWxH inches | Cubic<br>Feet | Body  | Key Code<br>Memory            | Secondary Access | Locking<br>System | Fireproof | Weight lbs |
|---------|-------------------------------------------------------|----------------------------------|----------------------------------|---------------|-------|-------------------------------|------------------|-------------------|-----------|------------|
| AX13308 | 1.15 Cubic Ft Rotary Hopper<br>Keypad Depository Safe | 14 x 14 x 20                     | 13.75 x 11.3 x 12.75             | 1.15          | Steel | 1 Master Code<br>5 User Codes | 2 back-up keys   | 3 Deadbolt lock   | No        | 90.41      |
| AX13314 | 1.12 Cubic Ft Slot<br>Keypad Depository Safe          | 14 x 14 x 14                     | 13.5 x 13.5 x 11                 | 1.12          | Steel | 1 Master Code<br>5 User Codes | 2 back-up keys   | 3 Deadbolt lock   | No        | 66.15      |