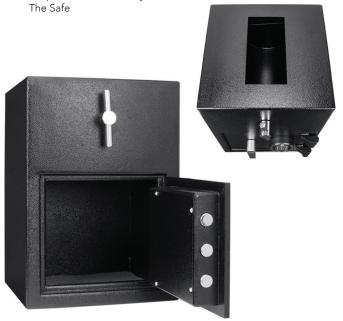

## 1.15 Cubic Ft Rotary Hopper Keypad Depository Safe AX13308

## **Features**

• Top Loading Rotary Drop Door Is Engineered For Larger Drops Such As Envelopes and Deposit Bags. Simply Turn The Handle And The Drum Rotates To Drop The Items Securely Into