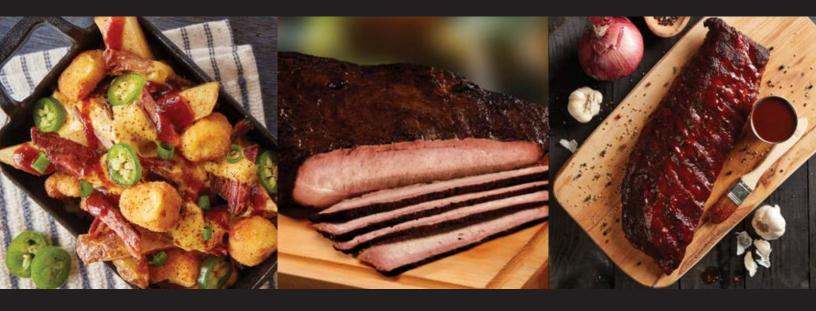

Brookwood Farms offers real Southern style pit-cooked barbeque that saves time and labor. Unlike most prepared barbeque meats that are cooked using electric or gas ovens and artificial smoke, Brookwood Farms' are slow-cooked

with hickory charcoal inside authentic pits, the way barbeque was meant to be prepared. No matter your operation, no matter the barbeque style or flavor your customers preferthe choice for the best barbeque begins with Brookwood Farms.