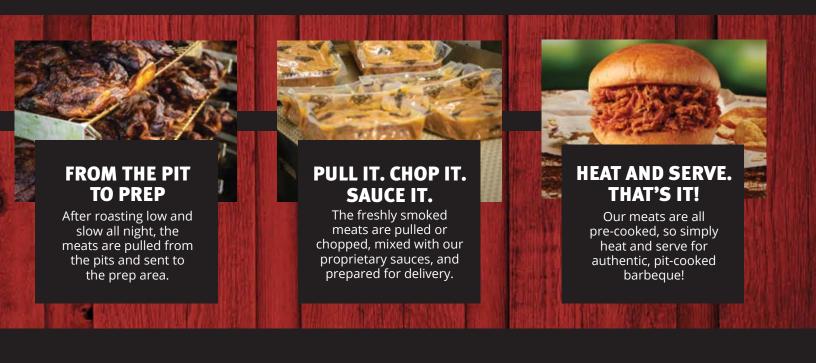

## **OUR PROCESS**

When you've been in the barbeque business as long as we have, you learn that you can't rush perfection. That's why we roast our meats low and slow over real hickory charcoal for an authentic flavor you just can't replicate any other way.

## COOKED LOW AND SLOW

We start with the best USDA-inspected cuts of meat and load them into stainless steel pit ovens heated by charcoal briquettes

A veteran pit master continually checks each pit throughout the night to ensure uniform cooking.

## **BARBEQUE ON THE RISE**

Barbeque is exploding in popularity as restaurants across the country seek to add home-cooked, Southern charm to their menus, and Brookwood Farms offers Southern pit-cooked barbeque that saves time and labor. Simply heat and serve our meats to deliver the authentic, smoky flavors your customers crave.