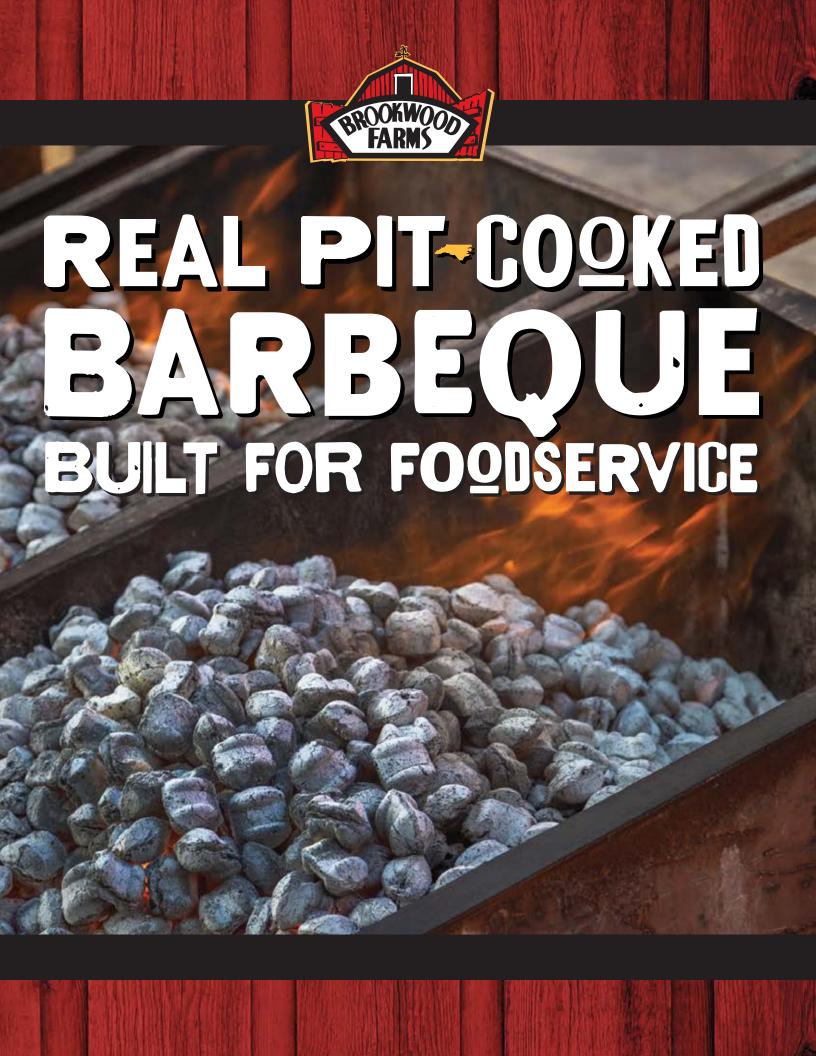

## **OUR PROCESS**

When you've been in the barbeque business as long as we have, you learn that you can't rush perfection. That's why we roast our meats low and slow over real hickory charcoal for an authentic flavor you just can't replicate any other way.

## COOKED LOW AND SLOW

We start with the best USDA-inspected cuts of meat and load them into stainless steel pit ovens heated by charcoal briquettes

A veteran pit master continually checks each pit throughout the night to ensure uniform cooking.