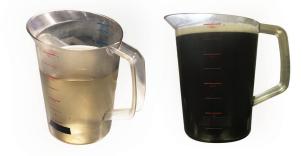

#### "KleanShield™" Technology

 Eliminates foaming, flavor transfer and cross contamination caused by the water reservoir typically found in connectionless steamers.

Steam generating water from SteamChef with KleanShield (left) and typical connectionless steam water (right) after 3 loads of potatoes.