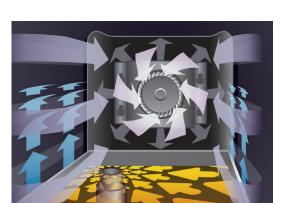

#### **Exclusive Convection Baffle System**

- Improves heat transfer and temperature distribution.
- Ultra fast and efficient steam cooking.
- High-speed fan forced convection steam for faster heat-up and recovery.