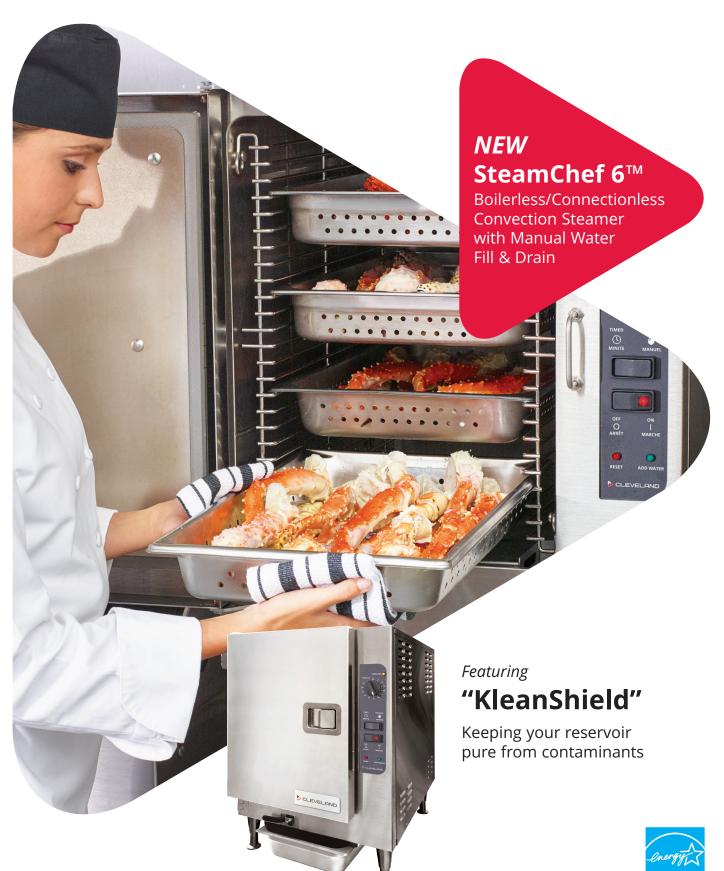

## The SteamChef 6™

# Boilerless/Connectionless Convection Steamer with Manual Water Fill & Drain (model 22CCT6)

#### Features:

#### "KleanShield™" Technology

 Eliminates foaming, flavor transfer and cross contamination caused by the water reservoir typically found in connectionless steamers.

Steam generating water from SteamChef with KleanShield (left) and typical connectionless steam water (right) after 3 loads of potatoes.