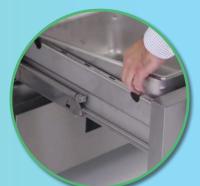

6" Deep Pans & Easy Removal

Each drawer accommodates full sized pans up to 6" deep. Drawer rails include finger cut-outs for easy pan removal.