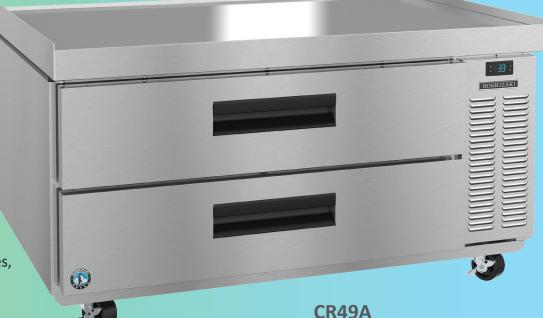

## REFRIGERATED EQUIPMENT STANDS

6" Deep Pans & Easy Removal

Each drawer accommodates full sized pans up to 6" deep. Drawer rails include finger cut-outs for easy pan removal.