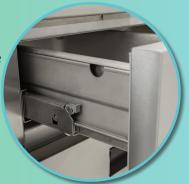

## Integrated Ceramic Heat Shield Ensures colder tempera

Ensures colder temperatures, lower utility costs, and preserves food safety.

More Information

Heavy Duty Drawers
Constructed of 14 gauge
stainless steel, drawer
slides have a load
capacity of 250 lbs.