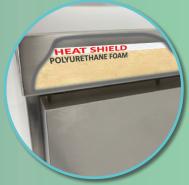

## Integrated Ceramic Heat Shield Ensures colder tempera

Ensures colder temperatures, lower utility costs, and preserves food safety.

More Information

Heavy Duty Drawers
Constructed of 14 gauge
stainless steel, drawer
slides have a load
capacity of 250 lbs.