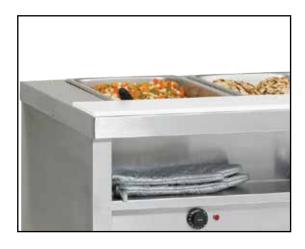

Available in 2, 3, 4 & 5 well models

- Stainless steel top Resists corrosion while standing up to wear and tear over time.
- Stainless steel individual wells Tough and long lasting - each holds up to one 12"x20" pan
- Enclosed stainless steel sides Clean, finished look
- Stainless steel shelf with riser
- Stainless steel plate shelf Convenient, easy access plate storage
- Individual hot well controls *Provides flexibility to hold different product at different* temperatures
- Standard on legs or casters Choose the feature that best fits your operation
- 8" polyethylene cutting board Big sanitary work surface that is easy on your knives
- Standard gate valve for drains and manifold assembly