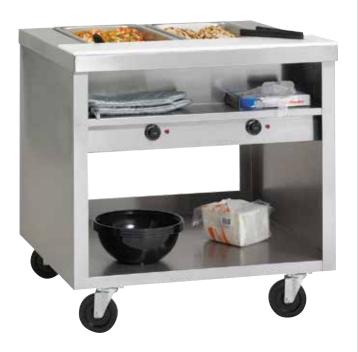

## EHEI Series - E-Chef™ Hot Food Tables

Designed with the quality you would expect from Delfield with the features you need to keep your operation running efficiently and profitably. All at a price that's easy on your bottom line. The EHEI series of hot food tables can function as stand alone pieces or as a freestanding component of Delfield's Mark 7 chef counters. Realize the economy of an attractive purchase price without sacrificing usability or durability.

Available in 2, 3, 4 & 5 well models

- Stainless steel top Resists corrosion while standing up to wear and tear over time.
- Stainless steel individual wells Tough and long lasting - each holds up to one 12"x20" pan
- Enclosed stainless steel sides Clean, finished look
- Stainless steel shelf with riser
- Stainless steel plate shelf Convenient, easy access plate storage
- Individual hot well controls *Provides flexibility to hold different product at different* temperatures
- Standard on legs or casters Choose the feature that best fits your operation
- 8" polyethylene cutting board Big sanitary work surface that is easy on your knives
- Standard gate valve for drains and manifold assembly