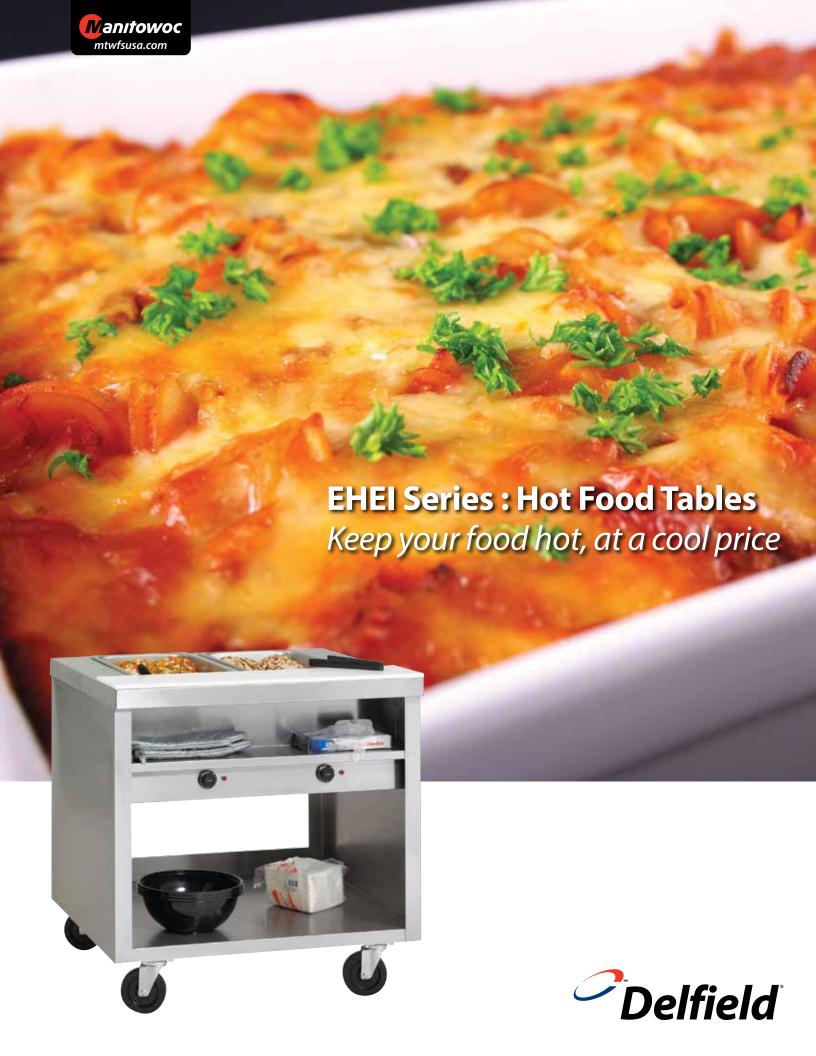

## EHEI Series - E-Chef™ Hot Food Tables

Designed with the quality you would expect from Delfield with the features you need to keep your operation running efficiently and profitably. All at a price that's easy on your bottom line. The EHEI series of hot food tables can function as stand alone pieces or as a freestanding component of Delfield's Mark 7 chef counters. Realize the economy of an attractive purchase price without sacrificing usability or durability.

Available in 2, 3, 4 & 5 well models

- Stainless steel top Resists corrosion while standing up to wear and tear over time.
- Stainless steel individual wells Tough and long lasting - each holds up to one 12"x20" pan
- Enclosed stainless steel sides Clean, finished look
- Stainless steel shelf with riser
- Stainless steel plate shelf Convenient, easy access plate storage
- Individual hot well controls *Provides flexibility to hold different product at different* temperatures
- Standard on legs or casters Choose the feature that best fits your operation
- 8" polyethylene cutting board Big sanitary work surface that is easy on your knives
- Standard gate valve for drains and manifold assembly