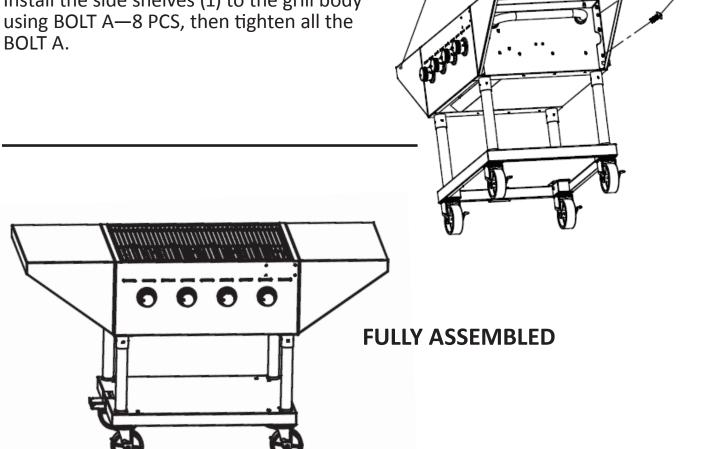

#### STEP 2

Install the side shelves (1) to the grill body using BOLT A-8 PCS, then tighten all the