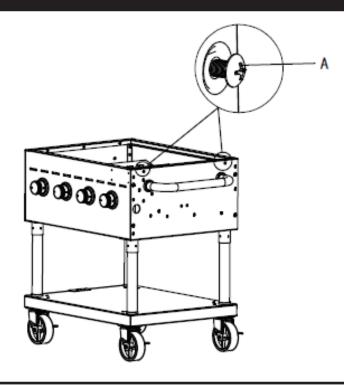

#### STEP 1

Pre install BOLT A—4 PCS on the grill body, please don't tighten it now.