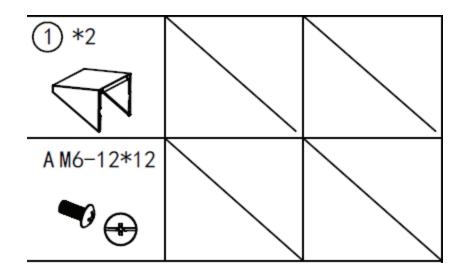

# BACKYARD PRO

## SIDE SHELF ASSEMBLY INSTRUCTIONS

FOR LP GAS DELUXE COMMERCIAL OUTDOOR GRILLS



Compatible with Base Grills #554C3H830 LP and #554C3H860 LP

03/2016

SAVE THESE INSTRUCTIONS FOR FUTURE REFERENCE. IF YOU ARE ASSEMBLING THIS UNIT FOR SOMEONE ELSE, GIVE THIS MANUAL TO HIM OR HER TO SAVE FOR FUTURE REFERENCE.

**ASSEMBLY OF THIS UNIT REQUIRES 2 ADULTS.** 

### **Shelf Assembly Instructions**

#### **SHELF ASSEMBLY**

Please note:

Shelves are packaged individually for customer convenience and shipping convenience.

The assembly require 2 adults.

#### **Parts List and Hardware**





#### **Assembly Instructions**

#### STEP 1

Pre install BOLT A—4 PCS on the grill body, please don't tighten it now.



#### STEP 2

Install the side shelves (1) to the grill body using BOLT A-8 PCS, then tighten all the