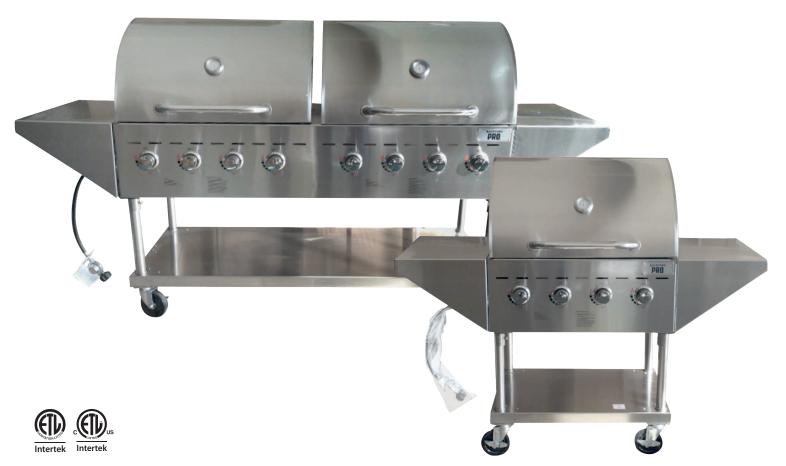

# BACKYARD PRO

## SIDE SHELF ASSEMBLY INSTRUCTIONS

FOR LP GAS DELUXE COMMERCIAL OUTDOOR GRILLS

Compatible with Base Grills #554C3H830 LP and #554C3H860 LP

03/2016

SAVE THESE INSTRUCTIONS FOR FUTURE REFERENCE. IF YOU ARE ASSEMBLING THIS UNIT FOR SOMEONE ELSE, GIVE THIS MANUAL TO HIM OR HER TO SAVE FOR FUTURE REFERENCE.