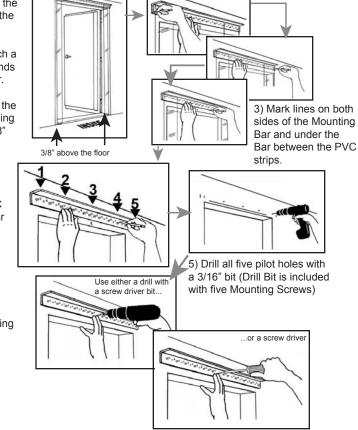

#### **FIRST: ATTACH THE MOUNTING BAR**

IMPORTANT: Install your PSD on the inside or interior of the doorway.

1) Temporarily attach a PVC strip to both ends of the Mounting Bar.

2) Center and level the bar above the opening so the strips are 3/8" above the floor.

6) Attach the Mounting Bar using the five supplied Mounting Screws.