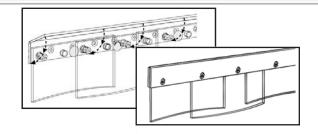

#### **SECOND: HANG THE PVC STRIPS**

IMPORTANT: All PVC strips have a natural curve across the width of the material. When hung properly (row 1: concave - row 2: convex), it creates a barrier against drafts.

Stickers have been applied to each PVC strip. Attach each PVC Strip by pushing the pre-punched holes over the Mounting Pins and the Mounting Cap Lock Pins on the Mounting Bar.