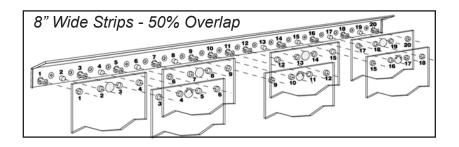

Stickers have been applied to each PVC strip. Attach each PVC Strip by pushing the pre-punched holes over the Mounting Pins and the Mounting Cap Lock Pins on the Mounting Bar.

#### IMPORTANT:

**First row strips** - Lettering on the sticker should face away from you.

**Second row strips** - Lettering on the sticker should face toward you.

#### **Overlap Configuration**