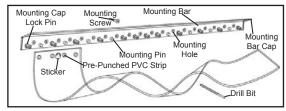

All strip doors are shipped complete with the following:

- 1 40" Mounting Bar
- 5 3/16" x 1 1/4" Mounting Screws
- 1 -1/8" Drill Bit
- Pre-Punched PVC Strips

Stickers have been applied to each PVC strip. Attach each PVC Strip by pushing the pre-punched holes over the Mounting Pins and the Mounting Cap Lock Pins on the Mounting Bar.