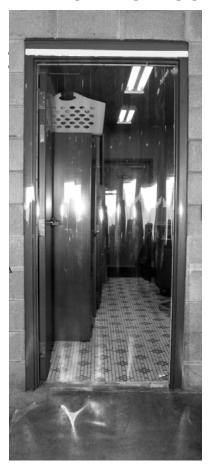

## PERSONNEL STRIP DOOR

#### **FIRST: ATTACH THE MOUNTING BAR**

IMPORTANT: Install your PSD on the inside or interior of the doorway.

1) Temporarily attach a PVC strip to both ends of the Mounting Bar.

2) Center and level the bar above the opening so the strips are 3/8" above the floor.