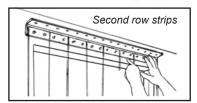

#### IMPORTANT:

**First row strips** - Lettering on the sticker should face away from you.

**Second row strips** - Lettering on the sticker should face toward you.