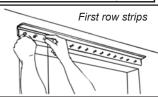

#### IMPORTANT:

**First row strips** - Lettering on the sticker should face away from you.

**Second row strips** - Lettering on the sticker should face toward you.