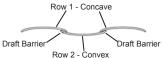

#### **SECOND: HANG THE PVC STRIPS**

IMPORTANT: All PVC strips have a natural curve across the width of the material. When hung properly (row 1: concave - row 2: convex), it creates a barrier against drafts.