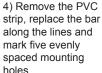

#### **GETTING STARTED...**

Remove the Mounting Bar. Do not remove the PVC strips from the carton until ready for installation.

NOTE: When multiple strip doors are ordered, all carton(s) will be properly tagged.

#### **FIRST: ATTACH THE MOUNTING BAR**

IMPORTANT: Install your PSD on the inside or interior of the doorway.

1) Temporarily attach a PVC strip to both ends of the Mounting Bar.

2) Center and level the bar above the opening so the strips are 3/8" above the floor.