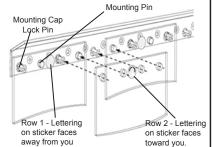

Stickers have been applied to each PVC strip. Attach each PVC Strip by pushing the pre-punched holes over the Mounting Pins and the Mounting Cap Lock Pins on the Mounting Bar.

#### IMPORTANT:

**First row strips** - Lettering on the sticker should face away from you.

**Second row strips** - Lettering on the sticker should face toward you.