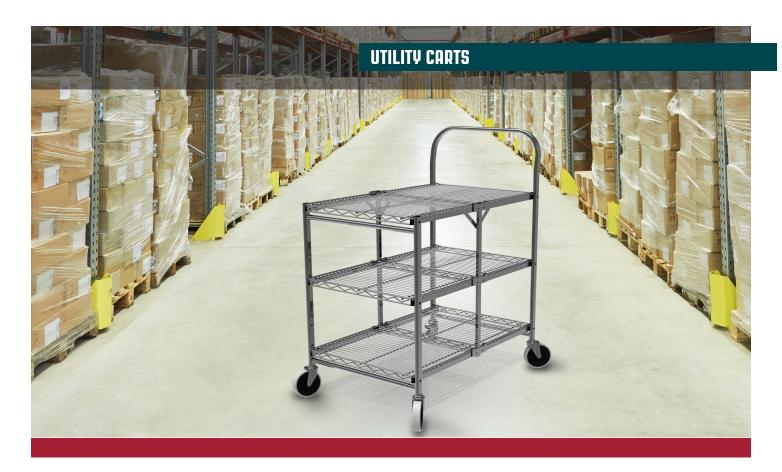

## THREE-SHELF COLLAPSIBLE WIRE UTILITY CART WSCC-3

Experience the durability and mobility of Luxor's new Three-Shelf Collapsible Wire Utility Cart - a uniquely flexible and versatile unit that's perfect for offices, warehouses, restaurants, kitchens, and hospitality environments. Constructed of heavy-duty steel with a polished chrome finish, the WSCC-3 easily maneuvers loads up to 300 lbs. on 4" TPR casters. Its open design and three large wire shelves increase ventilation, reduce dust, and provide plenty of room for storing a variety of items. When not in use, this multipurpose cart easily folds for storage or transportation. This steel utility cart is shipped in one box and only requires attaching casters and locking the three shelves in place for assembly. Take advantage of the Three-Shelf Collapsible Wire Utility Cart's unrivaled strength, flexibility, and ease of use.

## **Features:**

- Ideal for industrial or commercial use
- Single tubular handle for safe transport
- Ships ground in one box
- Minimal assembly required simply attach casters
- Shelves easily collapse for storage or transportation
- Holds up to 300 lbs. (100 lbs. per shelf) evenly distributed
- Constructed of steel with a polished chrome finish
- Overall Dimensions: 33.75" W x 19.5" D x 39.5" H
- Four 4" Thermoplastic Rubber (TPR) casters, two with locking brakes
- 9.875" of space between middle and bottom shelves and top and middle shelves