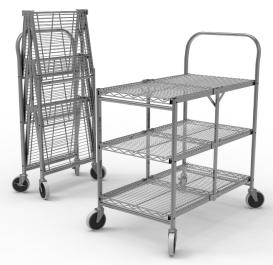

## THREE-SHELF COLLAPSIBLE WIRE UTILITY CART WSCC-3

Experience the durability and mobility of Luxor's new Three-Shelf Collapsible Wire Utility Cart - a uniquely flexible and versatile unit that's perfect for offices, warehouses, restaurants, kitchens, and hospitality environments. Constructed of heavy-duty steel with a polished chrome finish, the WSCC-3 easily maneuvers loads up to 300 lbs. on 4" TPR casters. Its open design and three large wire shelves increase ventilation, reduce dust, and provide plenty of room for storing a variety of items. When not in use, this multipurpose cart easily folds for storage or transportation. This steel utility cart is shipped in one box and only requires attaching casters and locking the three shelves in place for assembly. Take advantage of the Three-Shelf Collapsible Wire Utility Cart's unrivaled strength, flexibility, and ease of use.

## **Features:**

- Ideal for industrial or commercial use
- Single tubular handle for safe transport
- Ships ground in one box
- Minimal assembly required simply attach casters
- Shelves easily collapse for storage or transportation
- Holds up to 300 lbs. (100 lbs. per shelf) evenly distributed
- Constructed of steel with a polished chrome finish
- Overall Dimensions: 33.75" W x 19.5" D x 39.5" H
- Four 4" Thermoplastic Rubber (TPR) casters, two with locking brakes
- 9.875" of space between middle and bottom shelves and top and middle shelves