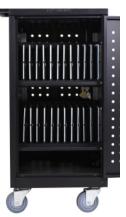

## 24 TABLET/CHROMEBOOK CHARGING CART

Never fall victim to drained batteries again with Luxor's LLTM24-B. This slender charging station conserves space while protecting your tablets and Chromebooks in both transit and overnight storage. Two 12-outlet power strips readily charge devices when not in use, and the outside cord is easily managed by cable wrap hooks. When the cart is parked using its two locking brakes, take advantage of the rubber padded top for additional work or presentation space. Assembly is simple, only attaching the casters and guiding handle. Equip your school, business, or hospital with this charging cart to manage your IT needs.

## LLTM24-B

- Secures, charges, and transports 24 tablets or Chromebooks
- Slender cart provides space-saving storage and easily moves through tight hallways
- Rubber coated dividers on padded mats safeguard devices
- Can house additional IT equipment in bottom storage shelf
- Hefty 4" non-marring casters and handle safely guide cart when in transit
- Ships ground in one carton
- Easy assembly; simply attach casters and handle