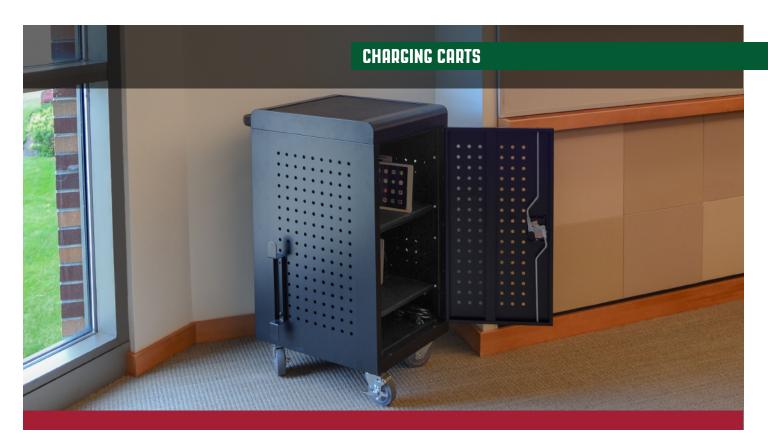

## 24 TABLET/CHROMEBOOK CHARGING CART

Never fall victim to drained batteries again with Luxor's LLTM24-B. This slender charging station conserves space while protecting your tablets and Chromebooks in both transit and overnight storage. Two 12-outlet power strips readily charge devices when not in use, and the outside cord is easily managed by cable wrap hooks. When the cart is parked using its two locking brakes, take advantage of the rubber padded top for additional work or presentation space. Assembly is simple, only attaching the casters and guiding handle. Equip your school, business, or hospital with this charging cart to manage your IT needs.

## LLTM24-B

- Secures, charges, and transports 24 tablets or Chromebooks
- Slender cart provides space-saving storage and easily moves through tight hallways
- Rubber coated dividers on padded mats safeguard devices
- Can house additional IT equipment in bottom storage shelf
- Hefty 4" non-marring casters and handle safely guide cart when in transit
- Ships ground in one carton
- Easy assembly; simply attach casters and handle