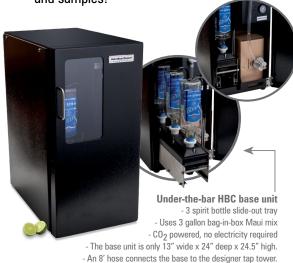

### The PrimePour™ Program

Beam Suntory designer tap tower - Platform slides onto bar top

- Fits 2"- 3-3/4" bar thickness

- Drip tray removes easily

The PrimePour™ program is the efficient way to maximize profits by serving your quests great tasting cocktails guickly and consistently. With just a pull of the tap, Beam Suntory spirits are perfectly blended with Maui cocktail mixes to make high quality drinks every time without manually measuring, blending or mixing.

CO<sub>2</sub> powered – no electricity required • Fixed 3:1 drink mix to spirit ratio Holds one 3 gallon BIB mix and three spirit bottles • Easy to resupply and clean Portable – wheels optional • National service program • NSF certified