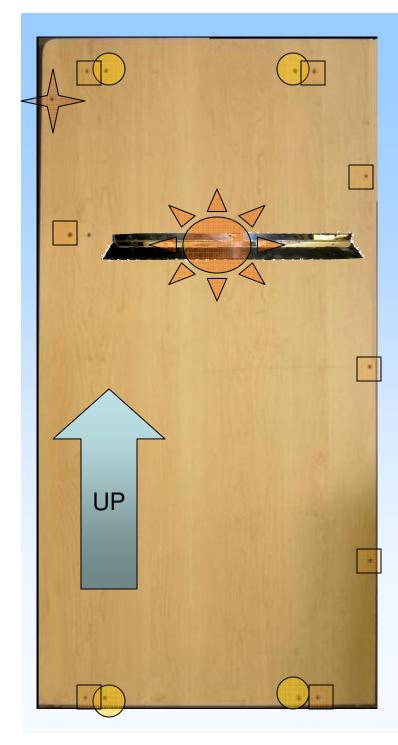

Secure corner braces

Highlighted with

by using # E screws

Screw in the hinges highlighted with to # 8 door then attach # 8 door to # 4 panel with four # E screws

If # 4 panel is missing drill holes for # 8 door; use hinge hole drilling template to pre-drill holes on # 4 panel before assembling.