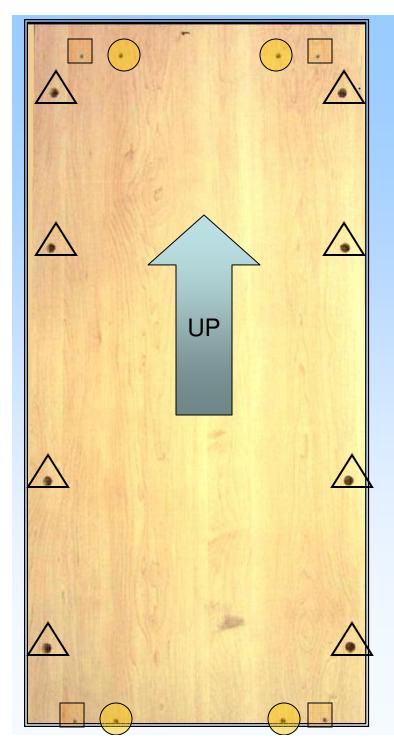

## #1 Back Panel

- a. Insert four # A screws to upper and bottom
  - edges
- b. Insert four # D wood pegs to upper and bottom edges highlighted with
- c. Insert eight # B caps to side edges highlighted with