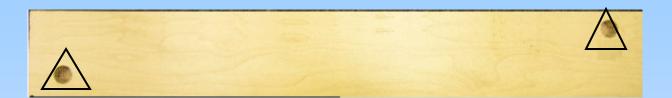

## #1 Back Panel

- a. Insert four # A screws to upper and bottom
  - edges
- b. Insert four # D wood pegs to upper and bottom edges highlighted with
- c. Insert eight # B caps to side edges highlighted with