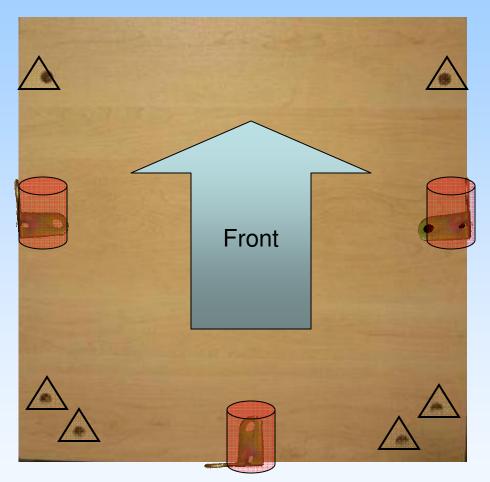

Check if # B screw on # 2, # 3, or # 5 panels has its pointer facing toward the edge )

Attach #2 and #3 panels to # 1 panel by tightening # B screw cap highlighted with 180 degree clockwise to lock Secure corner braces Highlighted with by using # E screws

Attach #4 panel to the right of the panel set assembled in previous step; tightening # B screw cap highlighted with 180 degree clockwise to lock

Secure corner braces Highlighted with by using # E screws

Flip over panel set assembled in previous step; attach # 6 and # 5 panel to # 4 panel; attach # 7 as shown; then tightening all # B screw cap highlighted with  $\triangle$  180 degree clockwise to lock.