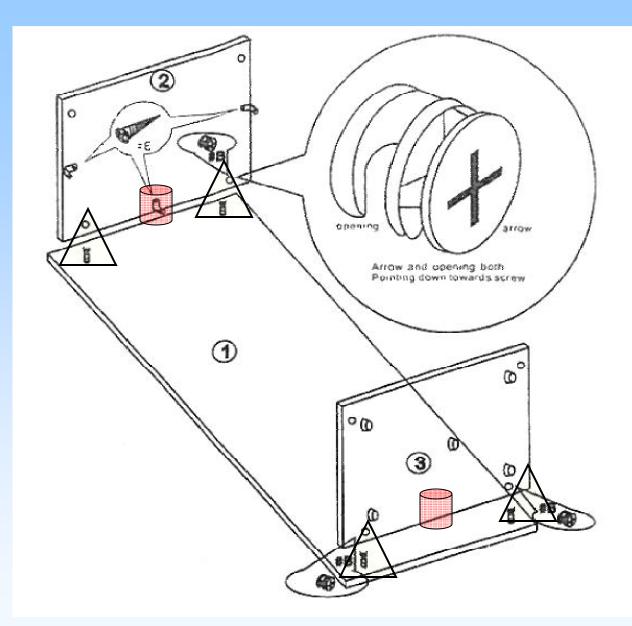

Check if # B screw on # 2, # 3, or # 5 panels has its pointer facing toward the edge )

Attach #2 and #3 panels to # 1 panel by tightening # B screw cap highlighted with 180 degree clockwise to lock Secure corner braces Highlighted with by using # E screws

Attach #4 panel to the right of the panel set assembled in previous step; tightening # B screw cap highlighted with 180 degree clockwise to lock

Secure corner braces Highlighted with by using # E screws