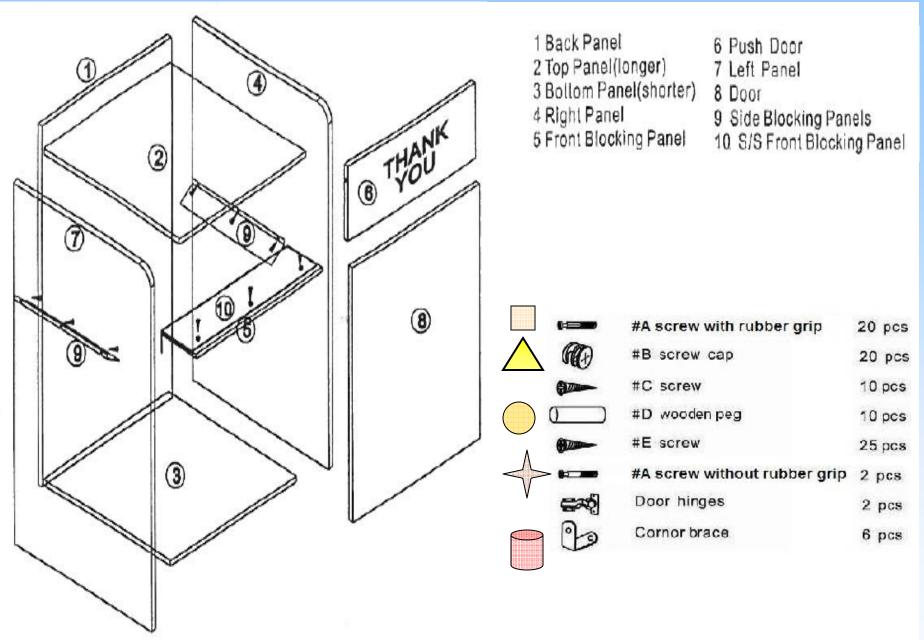

## #1 Back Panel

- a. Insert four # A screws to upper and bottom
  - edges
- b. Insert four # D wood pegs to upper and bottom edges highlighted with
- c. Insert eight # B caps to side edges highlighted with

#### # 4 & # 7 Side Panel

- a. Insert eight # A screws w/ rubber grip on # 4
  panel and do the same on # 7 panel highlighted
  with
- Attach # 9 S/S blocking panel (highlighted with
   ) to # 4 panel using three # C screws and do the same on # 7 panel
- d. Insert five # D wood pegs on # 4 panel and do the same on # 7 panel highlighted with

#### # 5 & 10 Blocking Panels

Insert two # B screw caps highlighted with

on # 5 wood front blocking panel

Connect # 10 S/S front blocking panel to # 5 wood front blocking panel using three # C screws

### # 2 Top Panel (longer)

Insert six # B screws highlighted with \_\_\_\_\_ on # 2 top panel (longer)

Attach three corner braces highlighted with to # 2 panel using # E screws

#### # 3 Bottom Panel (shorter)

Insert six # B screw caps highlighted with  $\bigwedge$  on outside of # 3 bottom panel (shorter) Flip over the bottom panel and attach three corner braces highlighted with to inside of # 3 panel using # E screws

Check if # B screw on # 2, # 3, or # 5 panels has its pointer facing toward the edge )

Attach #2 and #3 panels to # 1 panel by tightening # B screw cap highlighted with 180 degree clockwise to lock Secure corner braces Highlighted with by using # E screws

Attach #4 panel to the right of the panel set assembled in previous step; tightening # B screw cap highlighted with 180 degree clockwise to lock

Secure corner braces Highlighted with by using # E screws

Flip over panel set assembled in previous step; attach # 6 and # 5 panel to # 4 panel; attach # 7 as shown; then tightening all # B screw cap highlighted with  $\triangle$  180 degree clockwise to lock.

Secure corner braces

Highlighted with

by using # E screws

Screw in the hinges highlighted with to # 8 door then attach # 8 door to # 4 panel with four # E screws

If # 4 panel is missing drill holes for # 8 door; use hinge hole drilling template to pre-drill holes on # 4 panel before assembling.