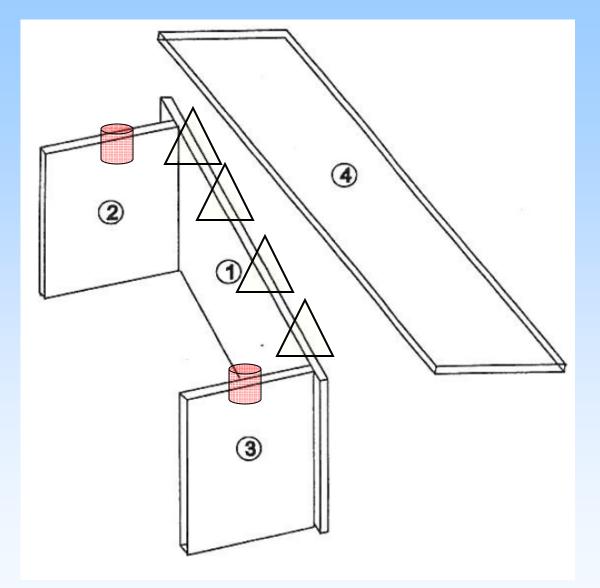

Check if # B screw on # 2, # 3, or # 5 panels has its pointer facing toward the edge )

Attach #2 and #3 panels to # 1 panel by tightening # B screw cap highlighted with 180 degree clockwise to lock Secure corner braces Highlighted with by using # E screws