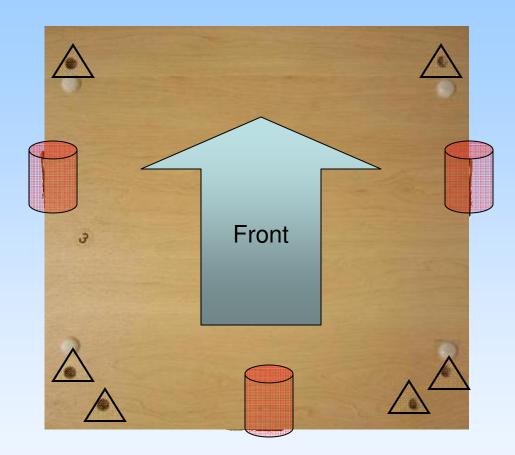

Check if # B screw on # 2, # 3, or # 5 panels has its pointer facing toward the edge )

Attach #2 and #3 panels to # 1 panel by tightening # B screw cap highlighted with 180 degree clockwise to lock Secure corner braces Highlighted with by using # E screws

Attach #4 panel to the right of the panel set assembled in previous step; tightening # B screw cap highlighted with 180 degree clockwise to lock

Secure corner braces Highlighted with by using # E screws

Flip over panel set assembled in previous step; attach # 6 and # 5 panel to # 4 panel; attach # 7 as shown; then tightening all # B screw cap highlighted with  $\triangle$  180 degree clockwise to lock.