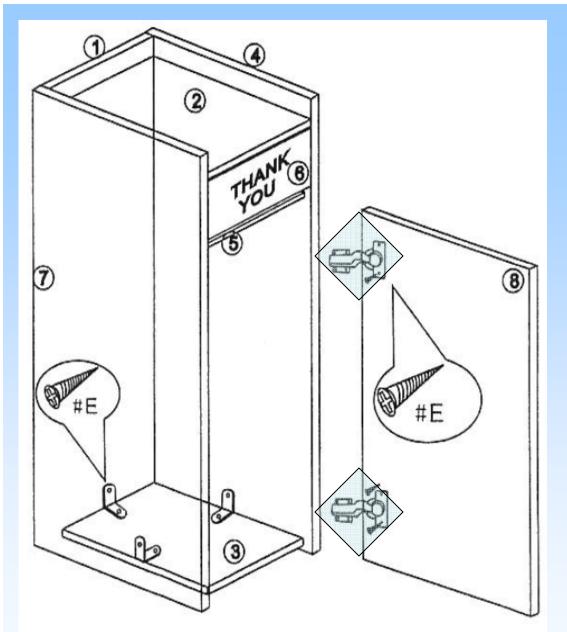

Secure corner braces

Highlighted with

by using # E screws

Screw in the hinges highlighted with to # 8 door then attach # 8 door to # 4 panel with four # E screws

If # 4 panel is missing drill holes for # 8 door; use hinge hole drilling template to pre-drill holes on # 4 panel before assembling.