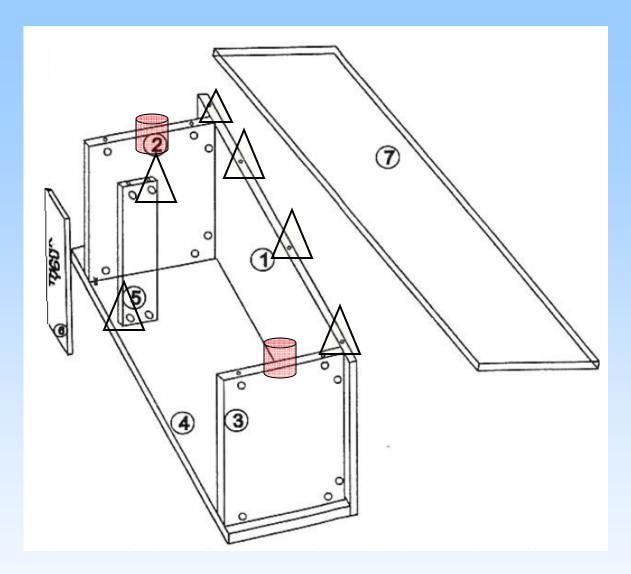

Flip over panel set assembled in previous step; attach # 6 and # 5 panel to # 4 panel; attach # 7 as shown; then tightening all # B screw cap highlighted with  $\triangle$  180 degree clockwise to lock.

Secure corner braces

Highlighted with

by using # E screws

Screw in the hinges highlighted with to # 8 door then attach # 8 door to # 4 panel with four # E screws

If # 4 panel is missing drill holes for # 8 door; use hinge hole drilling template to pre-drill holes on # 4 panel before assembling.