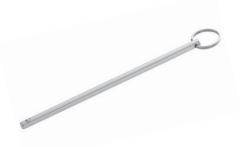

e upright position and carefully place the product on the blades.
- 3. Remove hand and fingers from the cutting area.
- **4.** Slowly and firmly bring the handle down and force the product through the blades with the push plate.

#### **CLEANING & MAINTENANCE**

- 1. Remove ring pin and the handle from the main frame.
- 2. Carefully remove the blade assembly from the main frame.
- 3. Thoroughly clean all components with water and soap, or a mild detergent.
- **4.** Dry all components and reassemble by following the steps above in reverse order.



## **USER MANUAL**

#### **REPLACEMENT PARTS**



3/8" Blade Assembly #181CHKBLD38



1/4" Blade Assembly #181CHKBLD14



1/2" Blade Assembly #181CHKBLD12



1/2" Push Plate #181CHKP12



1/4" Push Plate #181CHKP14



3/8" Push Plate #181CHKP38



Ring Pin #181RINGPIN



Suction Foot #181SUCCUPFT



Non-Skid Foot #181FT1