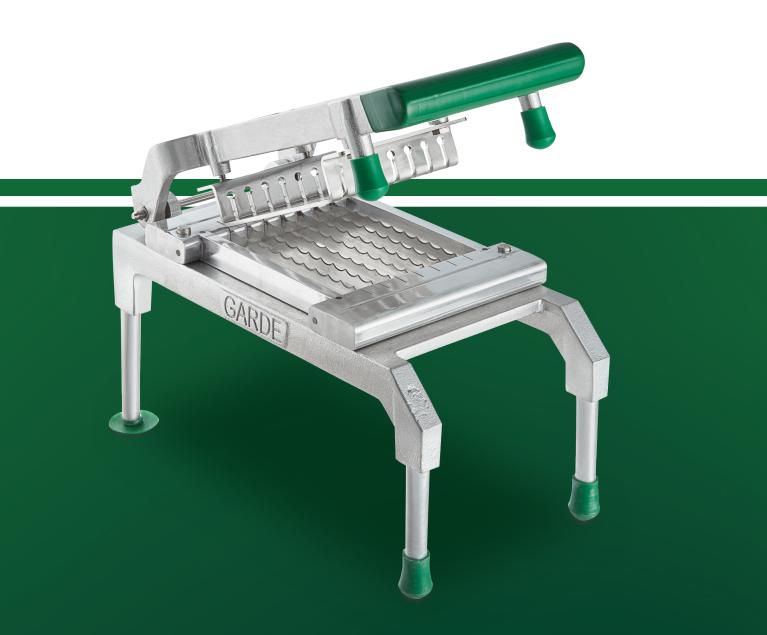

#### **OPERATION**

- 1. Place the unit on a sturdy work surface.
- 2. Hold the handle in the upright position and carefully place the product on the blades.
- 3. Remove hand and fingers from the cutting area.
- **4.** Slowly and firmly bring the handle down and force the product through the blades with the push plate.

#### **CLEANING & MAINTENANCE**

- 1. Remove ring pin and the handle from the main frame.
- 2. Carefully remove the blade assembly from the main frame.
- 3. Thoroughly clean all components with water and soap, or a mild detergent.
- **4.** Dry all components and reassemble by following the steps above in reverse order.