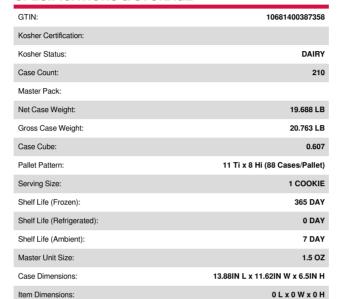

**Product Code: 38735** 

# JACQUELINE'S OATMEAL RAISIN VEGAN (210 X 1.500Z) COOKIES

Cookie dough loaded with crisp oats, plump raisins and so delicious, you won't miss the egg or dairy. Vegan labels are included in every case pack.

#### **SPECIFICATIONS & STORAGE**





## **PRODUCT INGREDIENTS**

Reduced Iron, Thiamine Mononitrate, Riboflavin, Folic Acid), Sugar, Raisins, Palm Shortening (Palm Oil), Rolled Oats, Invert Cane Sugar, Light Brown Sugar, Water, Modified Cornstarch, Salt, Cinnamon, Natural Vanilla Flavor, Baking Soda, Baking Powder (Sodium Acid Pyrophosphate, Sodium Bicarbonate, Corn Starch, Monocalcium Phosphate). Contains Wheat. ALLERGEN INFO: THIS ITEM IS PRODUCED IN A FACILITY WHERE WHEAT, EGGS, MILK, SOY, PEANUTS AND /OR TREE NUTS ARE USED.

### **TIPS & HANDLING**

Tray 20 cookies 4 x 5 on a full sheet pan. Bake at 330 degrees F for 13-15 minutes.

# **Nutrition Facts**

1 Servings Per Container

#### Serving Size 1 cookie

| Amount Per Serving        |                         |
|---------------------------|-------------------------|