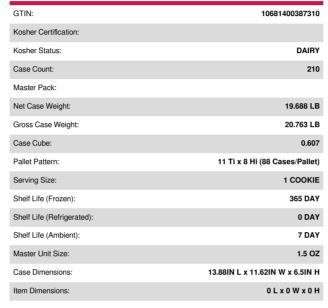

CASE GTIN

Product Code: 38731

## JACQUELINE'S CHOCOLATE CHIP VEGAN (210 X 1.500Z) COOKIES

Cookie dough loaded with chocolate chips and so delicious, you won't miss the egg or dairy. Vegan labels are included in every case pack.

#### **SPECIFICATIONS & STORAGE**



### **PRODUCT INGREDIENTS**

Ingredients for U.S. Market: Unbleached, Unbromated Flour (Wheat Flour, Malted Barley Flour, Niacin, Reduced Iron, Thiamine Mononitrate, Riboflavin, Folic Acid), Chocolate Chips (Sugar, Unsweetened Chocolate, Cocoa Butter, Soy Lecithin (an emulsifier), Natural Vanilla Flavor), Palm Oil, Light Brown Sugar, Sugar, Water, Invert Cane Sugar, Modified Cornstarch, Salt, Natural Vanilla Flavor, Baking Soda, Soy Lecithin. Contains Wheat and Soy. ALLERGEN INFO: THIS ITEM IS PRODUCED IN A FACILITY WHERE WHEAT, EGGS, MILK, SOY, PEANUTS AND /OR TREE NUTS ARE USED.

#### **TIPS & HANDLING**

Tray up 20 cookies 4 x 5 on full sheet pan. Bake at 330 degrees F for 12-13 minutes.

# Nutrition Facts

Serving Size 1 cookie

| Amount Per Serving   |