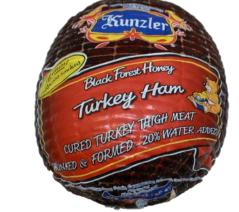

# Kunzler & Company, Inc.

Ham Product Specification

Product: Black Forest Turkey Ham

Item #: 2579

## **General Description**

Kunzler's Black Forest Turkey Ham is made with turkey and is naturally hardwood smoked and coated with specialty seasonings.

## **Physical Characteristics**

**Fully Cooked** 

**Cured Turkey Thigh Meat** 

**Pink Throughout** 

**Chunked & Formed** 