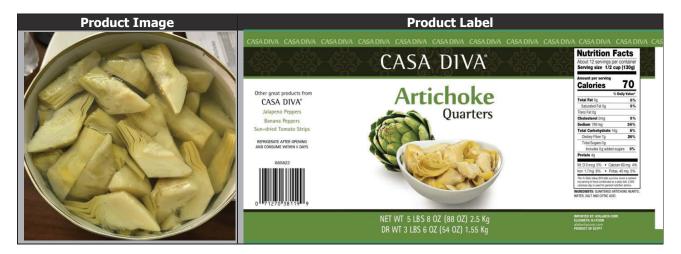

# **Product Specification Sheet Grocery**

"Casa Diva" Artichoke Quarters - 6/2.5 Kg **Product Name:** 

**Item Number:** A425822 **Country of Origin:** Egypt

Pack Size: 6/3 Kg

Unit Net Weight: 5 Lbs and 8 Oz (2.5 Kg) Unit Drain Weight:

3 Lbs and 6 Oz (54 oz) 1.55 Kg

UPC: 0 71270 38119 9 Case/Package Code: 115 AQ 3000 L JJJ 1-3

PRD: 10.19.2021 EXP: 10.18.2024

**GTIN:** 10 0 71270 38119 6 Unit Can Code/Coding

Format:

For Example:

115: the number of the container.  $\mathbf{AQ}\;$  : The first letter of the product .

### Nutritionals (\*Daily Value % (DV%) Based on a 2,000 Calorie Diet)

(As listed on Label)½ cup (130g)Serving Size:100gServings Per Container:About 12Servings Per Container:About 16 (drained)

DV%

|                                            | Serving |     |
|--------------------------------------------|---------|-----|
| Calories:                                  | 70      |     |
| Total Fat (g)                              | 0       | 0%  |
| *Changed from 65-78g:                      |         |     |
| Saturated Fat (g):                         | 0       | 0%  |
| <i>Trans</i> Fat (g):                      | 0       |     |
| Cholesterol (mg):                          | 0       | 0%  |
| Sodium (mg)                                | 780     | 34% |
| *Changed from 2,400-2,300mg                |         |     |
| Total Carbohydrate (g)                     | 16      | 6%  |
| *Changed from 300-275g                     |         |     |
| Dietary Fiber (g)                          | 7       | 26% |
| *Changed from 25-28g                       |         |     |
| Total Sugars (g):                          | 0       |     |
| Added Sugars                               | 0       | 0%  |
| Protein (g):                               | 4       |     |
| Vitamin D (mcg)                            | 0       | 0%  |
| *Changed from 400IU (10µg) – 20µg <b>:</b> |         |     |
| Calcium (mg)                               | 60      | 4%  |
| *Changed from 1,000—1,300mg                |         |     |
| Iron (mg):                                 | 1.7     | 8%  |
|                                            |         |     |