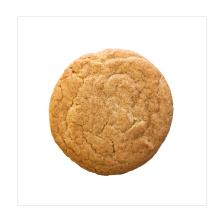

# Snickerdoodle

#### Gluten-free | Cookie-dough

A gluten-free, nut-free, dairy-free, trans fat-free preportioned IQF ready to bake cookie dough. Great tasting, popular varieties matching the flavor, texture and performance of David's core lines of cookie dough.