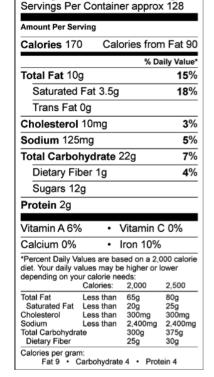

|
| Frozen Shelf Life                                    | Refrigerated Shelf Life   | Ambient Shelf Life   |
| 1 Year from Date of MFG                              | 1 Week                    | N/A                  |

## Ingredients:

enriched wheat flour (wheat, niacin, reduced iron, thiamine mononitrate, riboflavin, folic acid), chocolate chips (sugar, chocolate liquor, cocoa butter, soy lecithin, vanilla, salt), vegetable oil blend (palm fruit, soybean and olive oils, water, salt, non-fat milk, mono and diglycerides, soy lecithin, potassium sorbate as a preservative, natural and artificial flavor, vitamin A palmitate, beta carotene color), brown sugar, sugar, eggs, cocoa processed with alkali, salt, baking soda, artificial vanilla flavor. CONTAINS: EGG, MILK, SOY, WHEAT.