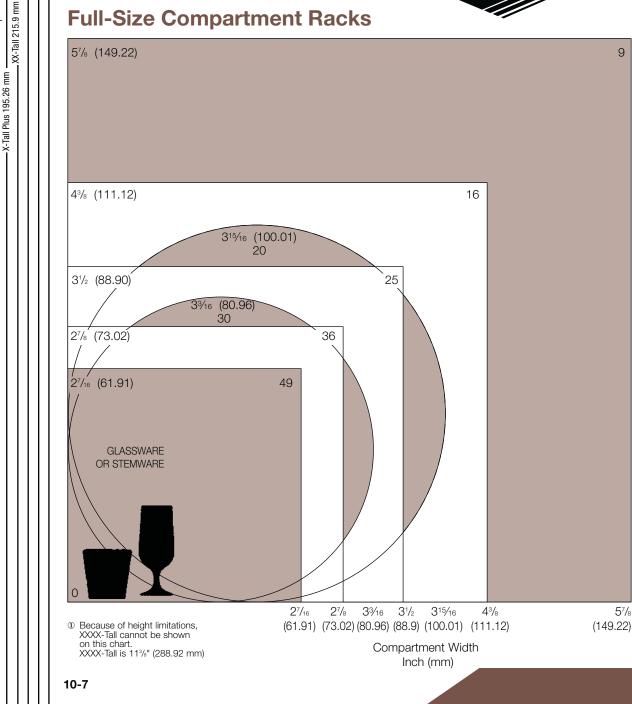

## Signature Full-Size Rack Sizing Template

DETERMINING RACK HEIGHT: Place the base of glass or stemware piece on bottom edge of this page. Or remove page and stand it on edge on a flat surface next to your glass or stemware. Then select rack type with appropriate number of risers by referring to the crossbar immediately above your glassware piece on the chart.

DETERMINING NUMBER OF COMPARTMENTS: Place an inverted glass on the diagram. Looking directly downward on the glass, make sure the greatest diameter of the glass or stemware is within the appropriate square. When measuring cups or mugs, be sure to allow for extension of handles. All Vollrath compartment racks have dividers of equal dimension top and bottom to protect glassware during the vigorous wash cycle.

## **Compartment Size Full-Size Compartment Racks**

Full-Size Rack Selection Guide Height<sup>①</sup>

XXX-Tall Plus 268.28 mm

XXX-Tall 252.42 mm

XX-Tall Plus 230.18 mm

180.97 mm

Tall

×