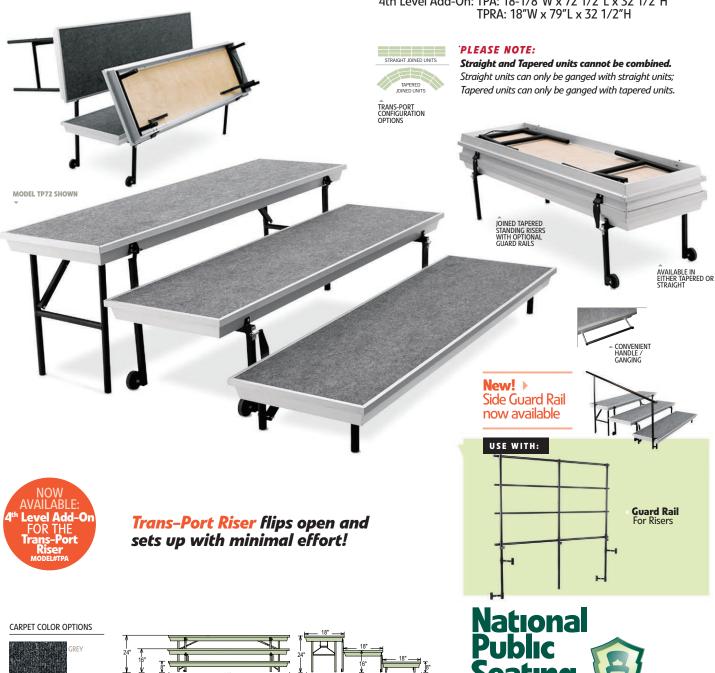

## **SPECS:**

- · Available in three 18" wide levels; 8", 16" and 24" high that are permanently joined with hinge mechanisms to enable the unit to open and close in a unified fashion
- · Each unit is equipped with wheels for easy transportation when folded and to allow for easy positioning after set up
- · Riser levels supported by a 3" deep, double walled, extruded anodized aluminum frame that overlaps the top of each level to protect the carpet edge
- · Riser platforms constructed of 3/4" plywood, surfaced with polyolefin grey carpet
- · Optional guardrails constructed of black epoxy powder-coated tubular steel and equipped with clamp-on attachments for easy installation
- · Straight or Tapered units available for various configurations\*
- · Standing Capacity:

TP72: 15-18 adults (with 4th level #TPA: 20-23) TPR72: 11-14 adults (with 4th level #TPRA: 16-19)

· Now Available:

4th Level Add-On: TPA: 18-1/8"W x 72 1/2"L x 32 1/2"H

Transport 3-level Choral Riser