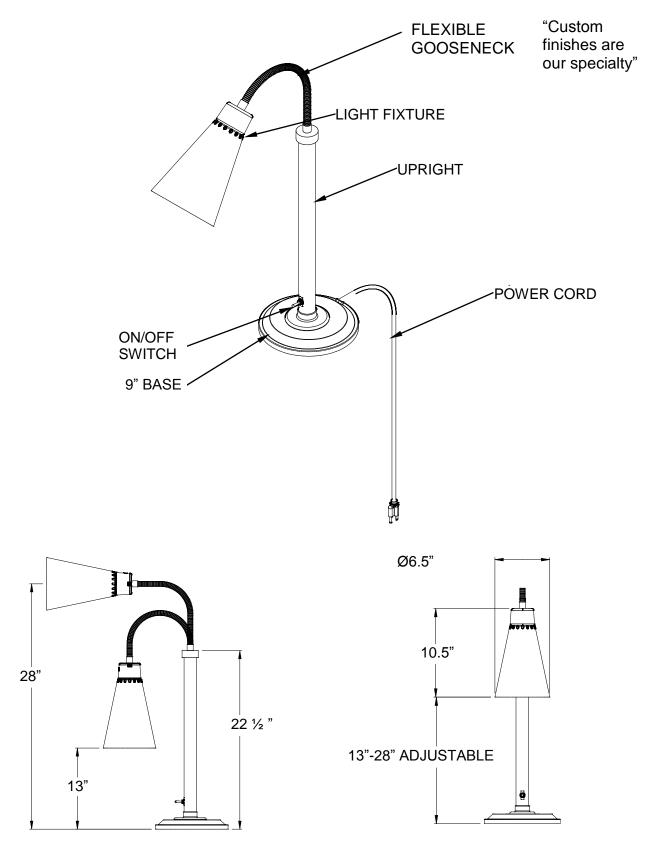

## **SLM-ST Free Standing Single Heat Lamp**

**Description**: Single heat lamp fixture mounted on 9" solid base. Clean "modern" design with no exposed fasteners. Standard finishes are brushed or polished. All internal components including lamp sockets and wiring are high temperature rated (200°C). Switch is rated for 15 amps @ 120 volts. Power cord exits through side of 9" base.

| Standard Models                         |                                                       |                                                                                                                                                                 |
|-----------------------------------------|-------------------------------------------------------|-----------------------------------------------------------------------------------------------------------------------------------------------------------------|
| Model Number                            | Description                                           |                                                                                                                                                                 |
| SLM/900/ST                              | Free standing single lamp warmer with 900 style shade |                                                                                                                                                                 |
| SLM/700/ST                              | Free standing single lamp warmer with 700 style shade |                                                                                                                                                                 |
| SLM/600/ST                              | Free standing single lamp warmer with 600 style shade |                                                                                                                                                                 |
| Custom Finishes Available.              |                                                       |                                                                                                                                                                 |
| Please consult factory.                 |                                                       |                                                                                                                                                                 |
| Specifications                          |                                                       |                                                                                                                                                                 |
| Mechanical                              |                                                       |                                                                                                                                                                 |
| Light head                              |                                                       | Approximately Ø6.50" x 10 ½ " long                                                                                                                              |
| Light head height from mounting surface |                                                       | Adjustable 13"-28"                                                                                                                                              |
| Upright and all fittings                |                                                       | Stainless steel                                                                                                                                                 |
| Overall weight                          |                                                       | 14 Pounds                                                                                                                                                       |
| Internal wiring                         |                                                       | 18 gauge Silver stranded with Teflon insulation. Rated (200° C)                                                                                                 |
| Lamp socket                             |                                                       | Glazed porcelain/nickel. Rated (200° C)                                                                                                                         |
| Switch                                  |                                                       | On/Off rated 15 amps @ 115 VAC                                                                                                                                  |
| Power cord                              |                                                       | 115 VAC-18 gauge 3 conductor cable 84" long with Nema 5-15P plug (standard) 230 VAC-18 gauge 3 conductor harmonized cable 84" long with Schuko plug (standard). |
| Electrical                              |                                                       |                                                                                                                                                                 |
| Operating Voltage                       |                                                       | 115-230, VAC 50-60 Hz, single phase                                                                                                                             |
| Power                                   |                                                       | 250 watts Maximum                                                                                                                                               |
| Operating amperage                      |                                                       | 2.17 amps (115 VAC) 1.09 amps (230 VAC)                                                                                                                         |
| Bulb type                               |                                                       | Infrared 250 watts maximum. Teflon coated                                                                                                                       |
| Safety Listings                         |                                                       |                                                                                                                                                                 |
| Organizations                           |                                                       | CEDUS CE CEDUS                                                                                                                                                  |