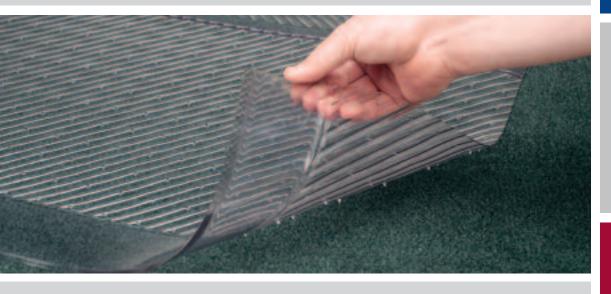

## 3545 GRIPPER BACK - Transparent Vinyl Runner

DIAGONAL RIBS ADD SAFETY 3" TAPERED EDGE HELPS AVOID TRIPPING
TINY GRIPPERS HELP HOLD RUNNER IN PLACE STAIN RESISTANT

|                                    | ER BACK: 1/16" thick | 3545 GRIPP  |
|------------------------------------|----------------------|-------------|
|                                    | Estimated Weight     | Size        |
| -                                  | 55 lbs               | 27" x 60 ft |
| Also available<br>in Special Cuts. | 100 lbs              | 36" x 60 ft |
|                                    | 130 lbs              | 48" x 60 ft |