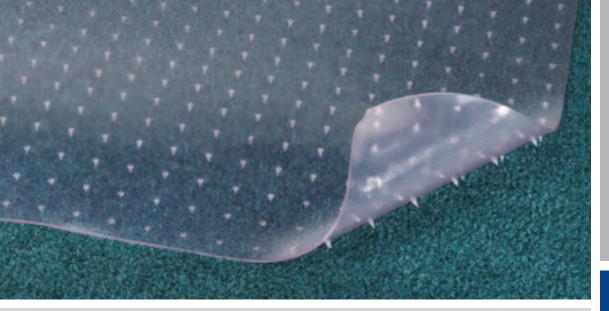

## 3548 ANCHOR-RUNNER - Extra Heavy Duty Protection

HEAVY GAUGE TRANSPARENT VINYL LIGHT TEXTURED SURFACE ADDS SAFETY

RIGID ANCHOR POINTS HELP HOLD IT IN PLACE ON MOST CARPETS

| 3548 ANCHOR-RUNNER: 5/16" thick |                  |                                    |
|---------------------------------|------------------|------------------------------------|
| Size                            | Estimated Weight |                                    |
| 24" x 50 ft                     | 85 lbs           | A1                                 |
| 36" x 50 ft                     | 110 lbs          | Also available<br>in Special Cuts. |
| 48" x 50 ft                     | 170 lbs          | ili Speciai Cuts.                  |