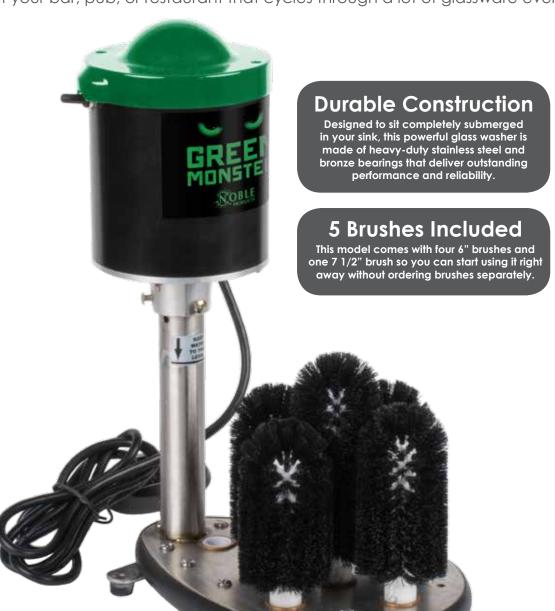

## Green Monster Upright Electric Glass Washer

Rid your glassware of unsightly lipstick marks, fingerprints, and smudges with this electric glass washer! Made to deliver outstanding performance, this washer is durably built for efficient washing of your different types of glassware. It's perfect for use at your bar, pub, or restaurant that cycles through a lot of glassware every day.

## 1/3 HP Motor

Featuring a powerful 1/3 hp motor, the unit runs its (4) 6" brushes and (1) 7 1/2" center brush quickly and efficiently to automatically scrub the insides and outsides of your glasses. This means you'll save time and labor, while getting better results by not washing the glasses by hand. Plus, because the motor is encased by a top guard, you'll never need to worry about water damaging the electrical components.

## **Technical Data**

| Dimensions        | 8"x 12"x 18"          |
|-------------------|-----------------------|
| Brush Length      | 6-7½"                 |
| Hert              | 60                    |
| Voltage           | 115                   |
| Horsepower        | 1/3 HP                |
| Number of Brushes | 5                     |
| Power Type        | Electric              |
| Туре              | Upright Glass Washers |