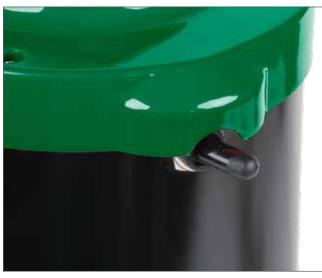

## Easy On/Off Toggle

The on/off toggle switch makes this glass washer simple to use! Plus, it's covered to protect sensitive electrical components.