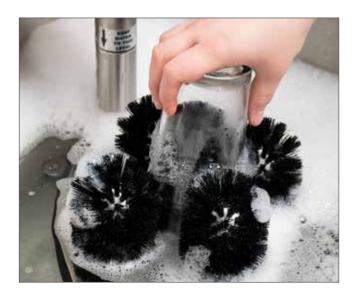

## Green Monster Upright Electric Glass Washer

Rid your glassware of unsightly lipstick marks, fingerprints, and smudges with this electric glass washer! Made to deliver outstanding performance, this washer is durably built for efficient washing of your different types of glassware. It's perfect for use at your bar, pub, or restaurant that cycles through a lot of glassware every day.

## 1/3 HP Motor

Featuring a powerful 1/3 hp motor, the unit runs its (4) 6" brushes and (1) 7 1/2" center brush quickly and efficiently to automatically scrub the insides and outsides of your glasses. This means you'll save time and labor, while getting better results by not washing the glasses by hand. Plus, because the motor is encased by a top guard, you'll never need to worry about water damaging the electrical components.