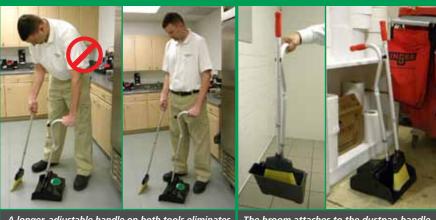

#### ErgoDustPan - Ergonomic and Storage Features

A longer, adjustable handle on both tools eliminates bending - which produces strain.

The broom attaches to the dustpan handle for efficient transportation and storage.

The telescopic dustpan retracts upwards when lifted. This eliminates the possibility of debris falling from the dustpan while being moved from area to area.