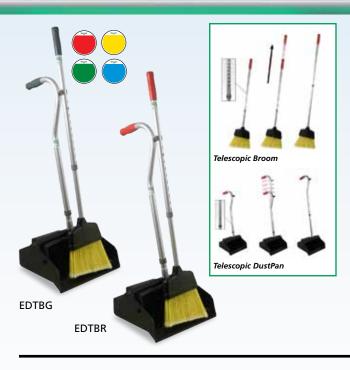

#### SMARTCOLOR<sup>TM</sup> ERGODUSTPAN TELESCOPIC (With Broom)

| Item No. | Size                  | Case Qty. |
|----------|-----------------------|-----------|
| EDTBG    | 45" x 12"/114 x 30 cm | 6         |

#### ERGODUSTPAN TELESCOPIC -RESTROOM (With Broom)

| Item No. | Size                  | Case Qty. |
|----------|-----------------------|-----------|
| EDTBR    | 45" x 12"/114 x 30 cm | 6         |

- Telescopic feature allows handle to be raised up to 10" to accomodate worker's height.
- SmartColor™ Coding System prevents cross contamination between areas.
- Ergonomic handle minimizes hand and wrist strain.

SPRAYER ON A BELT

- Broom attaches to dustpan handle for easy storage and retrieval.
- Swivel dustpan opens when base hits floor, and collapses without spilling its contents.