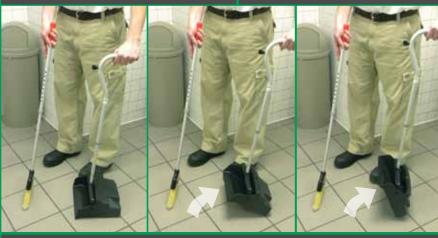

# The ErgoDustPan Telescopic provides quick removal of debris. Longer handle means no bending.

At 5' 0" and 6' 11" respectively, these workers demonstrate the features of the ErgoDustPan Telescopic. The height adjustment feature of both tools

accomodates the size of the individual worker.

The telescopic dustpan retracts upwards when lifted. This eliminates the possibility of debris falling from the dustpan while being moved from area to area.