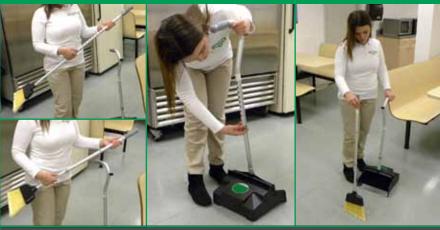

# The ErgoDustPan Telescopic provides quick removal of debris. Longer handle means no bending.

At 5' 0" and 6' 11" respectively, these workers demonstrate the features of the ErgoDustPan Telescopic. The height adjustment feature of both tools

accomodates the size of the individual worker.

## SCOPIC

The telescopic broom and dustpan are adjustable to meet a worker's height needs. In this example, the tool is designated green for food service area cleaning.