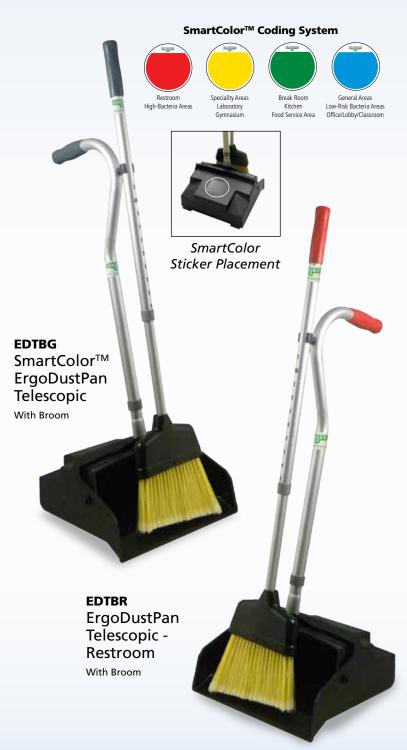

#### SMARTCOLOR<sup>TM</sup> ERGODUSTPAN TELESCOPIC (With Broom)

| Item No. | Size                  | Case Qty. |
|----------|-----------------------|-----------|
| EDTBG    | 45" x 12"/114 x 30 cm | 6         |

#### ERGODUSTPAN TELESCOPIC -RESTROOM (With Broom)

| Item No. | Size                  | Case Qty. |
|----------|-----------------------|-----------|
| EDTBR    | 45" x 12"/114 x 30 cm | 6         |

- Telescopic feature allows handle to be raised up to 10" to accomodate worker's height.
- SmartColor™ Coding System prevents cross contamination between areas.
- Ergonomic handle minimizes hand and wrist strain.