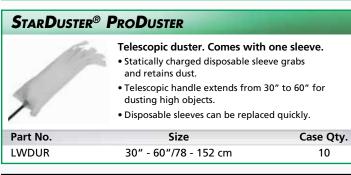

# The ErgoDustPan Telescopic provides quick removal of debris. Longer handle means no bending.

At 5' 0" and 6' 11" respectively, these workers demonstrate the features of the ErgoDustPan Telescopic. The height adjustment feature of both tools

accomodates the size of the individual worker.

## SCOPIC

The telescopic broom and dustpan are adjustable to meet a worker's height needs. In this example, the tool is designated green for food service area cleaning.