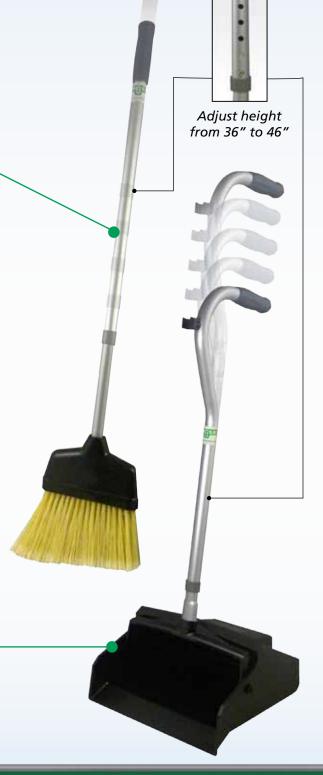

#### ErgoDustPan - Ergonomic and Storage Features

A longer, adjustable handle on both tools eliminates bending - which produces strain.

The broom attaches to the dustpan handle for efficient transportation and storage.

The telescopic dustpan retracts upwards when lifted. This eliminates the possibility of debris falling from the dustpan while being moved from area to area.