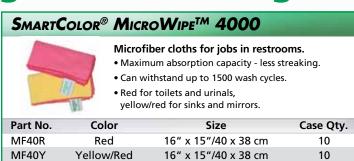

#### SMARTCOLOR<sup>TM</sup> ERGODUSTPAN TELESCOPIC (With Broom)

| Item No. | Size                  | Case Qty. |
|----------|-----------------------|-----------|
| EDTBG    | 45" x 12"/114 x 30 cm | 6         |

#### ERGODUSTPAN TELESCOPIC -RESTROOM (With Broom)

| Item No. | Size                  | Case Qty. |
|----------|-----------------------|-----------|
| EDTBR    | 45" x 12"/114 x 30 cm | 6         |

- Telescopic feature allows handle to be raised up to 10" to accomodate worker's height.
- SmartColor™ Coding System prevents cross contamination between areas.
- Ergonomic handle minimizes hand and wrist strain.