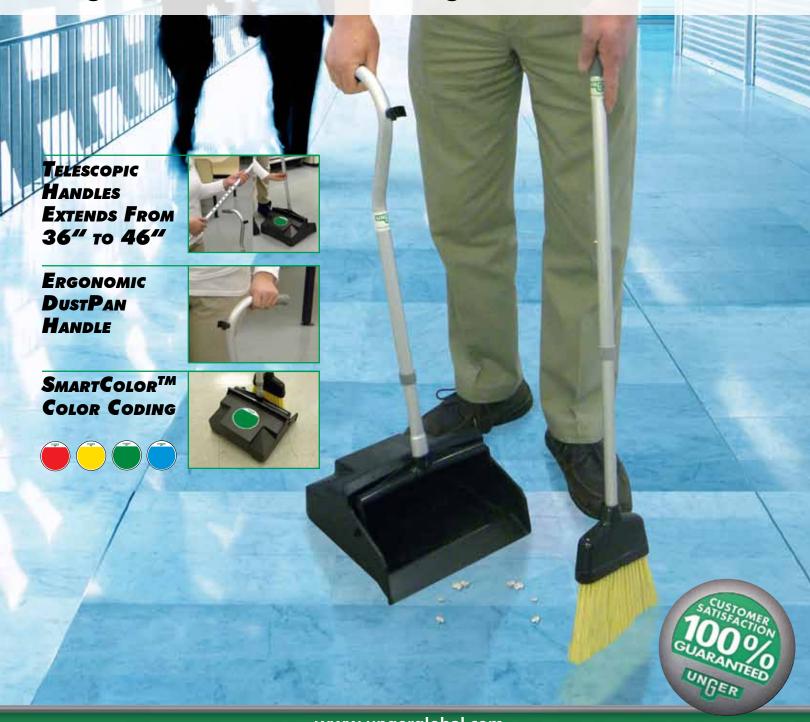

## UNGER ERGODUSTPAN NEW! Quality Tools for Smart Cleaning<sup>™</sup> TELESCOPIC

**Professional Cleaning Systems** 

### The Only Telescopic Dustpan on the Market

Longer handle means no bending and less strain.

# The ErgoDustPan Telescopic provides quick removal of debris. Longer handle means no bending.

At 5' 0" and 6' 11" respectively, these workers demonstrate the features of the ErgoDustPan Telescopic. The height adjustment feature of both tools

accomodates the size of the individual worker.

## SCOPIC

The telescopic broom and dustpan are adjustable to meet a worker's height needs. In this example, the tool is designated green for food service area cleaning.

#### ErgoDustPan - Ergonomic and Storage Features

A longer, adjustable handle on both tools eliminates bending - which produces strain.

The broom attaches to the dustpan handle for efficient transportation and storage.

The telescopic dustpan retracts upwards when lifted. This eliminates the possibility of debris falling from the dustpan while being moved from area to area.