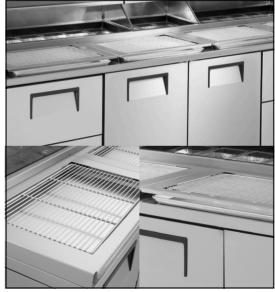

**Telescoping Hood** 

**Topping Catcher** 

TPP-119D-4 with Telescoping Hood & Topping Catcher