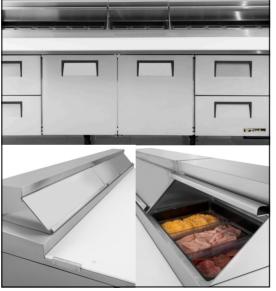

**Telescoping Hood** 

**Topping Catcher** 

TPP-119D-4 with Telescoping Hood & Topping Catcher