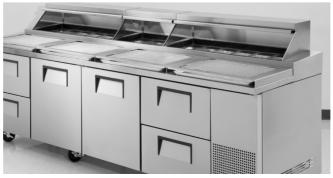

**Telescoping Hood** 

**Topping Catcher** 

TPP-119D-4 with Telescoping Hood & Topping Catcher