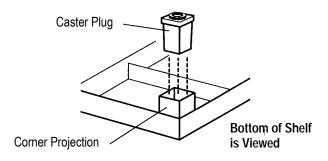

# STEP 6

Flip cart over. Insert caster plug into each corner projection. Place hammer block over caster plug and with a rubber mallet, pound down gently, making sure that the caster plug bottoms out against corner projection, insuring that the part is in securely.