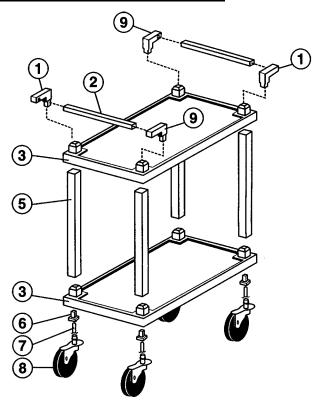

# **EXPLODED VIEW — 2 SHELF CART**

# **Replacement Parts List**

| Ref. No.  | Part. No. | Description                            |
|-----------|-----------|----------------------------------------|
| 1         | 21961     | Handle Support, Left Side              |
| 2         | 21816     | Handle Tube                            |
| 3         | 21561     | Plastic Shelf 18" x 31"                |
| 4         | 21817     | Support Tube 12" (model 97102 only)    |
| 5         | 21860     | Support Tube 241/2" (model 97101 only) |
| 6         | 21962     | Caster Plug (plastic)                  |
| 7         | 21815     | Socket (metal)                         |
| 8         | 21800     | Caster 4" Diameter                     |
| 9         | 21960     | Handle Support, Right Side             |
| Not Shown |           |                                        |
| 10        | 21963     | Hammer Block                           |