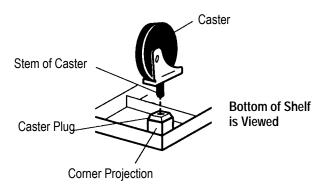

# STEP 7

Insert the stem of the caster all the way into the caster plug. Do this on all four (4) corners.