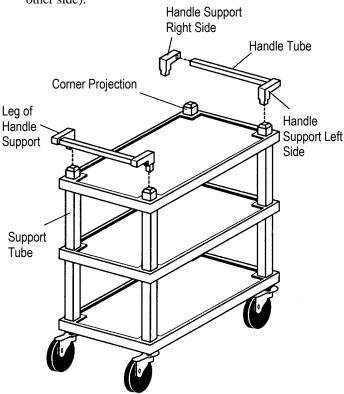

# STEP 1

Lay shelf on flat surface (smooth side up). Insert a support tube over each projection as shown. Place the hammer block into a support tube and with a rubber mallet, pound down gently until support tube bottoms out against shelf. Do this on all four (4) corners.

# STEP 2

Position second shelf (smooth side up) on the above assembly, making sure that the four (4) corner projections underside of second shelf insert into each support tube. Place hammer block on top of corner projections of second shelf, and with a rubber mallet, pound down gently until shelf bottoms out against support tube. Do this on all four (4) corners.

# STEP 3

Insert second group of support tubes over each projection of second shelf — refer to Step 1.

# STEP 4

Position third shelf — refer to Step 2.

# STEP 8

Flip cart over as shown. Insert a handle tube into one (1) handle support, right side and one (1) handle support, left side. Place assembly into the corner projections of the top shelf as shown. At the same time press down on both handle supports insuring that the part is in securely. (Repeat for other side).

**NOTE:** The direction of the leg of the handle support is pointing away from the cart.