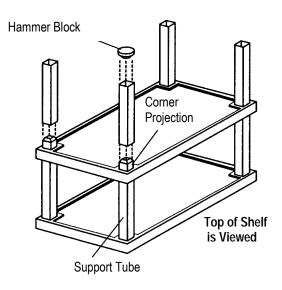

# STEP 3

Insert second group of support tubes over each projection of second shelf — refer to Step 1.

# STEP 4

Position third shelf — refer to Step 2.