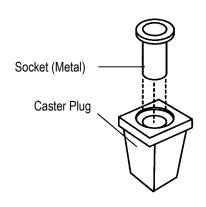

### STEP 5

Insert socket into caster plug as shown.. User hammer block and rubber mallet to drive socket all the way in.