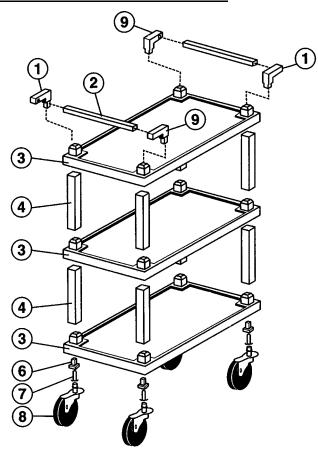

# **EXPLODED VIEW — 3 SHELF CART**

# **Replacement Parts List**

| Ref. No.  | Part. No. | Description                            |
|-----------|-----------|----------------------------------------|
| 1         | 21961     | Handle Support, Left Side              |
| 2         | 21816     | Handle Tube                            |
| 3         | 21561     | Plastic Shelf 18" x 31"                |
| 4         | 21817     | Support Tube 12" (model 97102 only)    |
| 5         | 21860     | Support Tube 241/2" (model 97101 only) |
| 6         | 21962     | Caster Plug (plastic)                  |
| 7         | 21815     | Socket (metal)                         |
| 8         | 21800     | Caster 4" Diameter                     |
| 9         | 21960     | Handle Support, Right Side             |
| Not Shown |           |                                        |
| 10        | 21963     | Hammer Block                           |