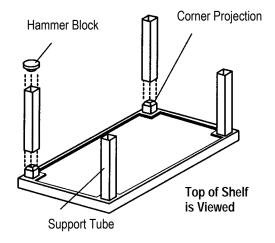

# STEP 1

Lay shelf on flat surface (smooth side up). Insert a support tube over each projection as shown. Place the hammer block into a support tube and with a rubber mallet, pound down gently until support tube bottoms out against shelf. Do this on all four (4) corners.