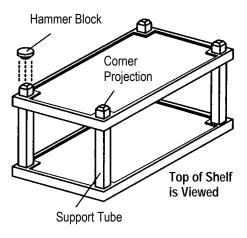

# STEP 2

Position second shelf (smooth side up) on the above assembly, making sure that the four (4) corner projections underside of second shelf insert into each support tube. Place hammer block on top of corner projections of second shelf, and with a rubber mallet, pound down gently until shelf bottoms out against support tube. Do this on all four (4) corners.