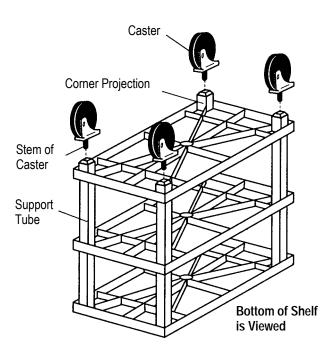

# STEP 1

Lay shelf on flat surface (smooth side up). Insert a support tube over each projection as shown. Place the hammer block into a support tube and with a rubber mallet, pound down gently until support tube bottoms out against shelf. Do this on all four (4) corners.

# STEP 2

Position second shelf (smooth side up) on the above assembly, making sure that the four (4) corner projections underside of second shelf insert into each support tube. Place hammer block on top of corner projections of second shelf, and with a rubber mallet, pound down gently until shelf bottoms out against support tube. Do this on all four (4) corners.

# STEP 3

Insert second group of support tubes over each projection of second shelf — refer to Step 1.

# STEP 4

Position third shelf — refer to Step 2.

# STEP 7

Insert the stem of the caster all the way into the caster plug. Do this on all four (4) corners.