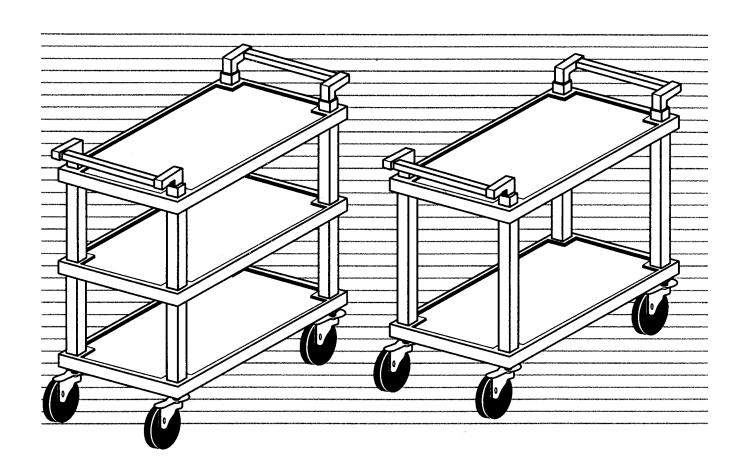

# **KD PLASTIC CARTS Assembly Instructions** and Parts List

MODELS: 97101 — 2 Shelf KD Plastic Cart

97102 - 3 Shelf KD Plastic Cart